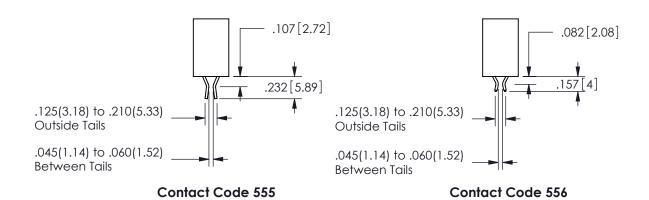

## -.180[4.57] 600 15.24 .250[6.35] .100[2.54]

<u>Contact Dimensions:</u>
500-Wire Hole .050x.025(1.27x0.64) - Tail LG=.260(6.60)
.100 (2.54) Contact Spacing x .200 (5.08) Row Spacing

345/395 SERIES CARD EDGE CONNECTOR PART NUMBER: 345-048-500-802

CONTACT MATERIAL; COPPER ALLOY

CONTACT PLATING: GOLD ON THE MATING AREA, TIN PLATING ON THE CONTACT TAILS, NICKEL UNDERPLATE

345/395 SERIES CARD EDGE CONNECTOR CONTACT CODE 555,556,558,559,560 DIMENSIONS