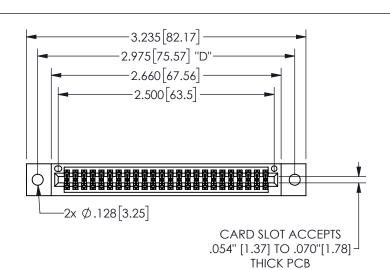

## -.180[4.57] 600 15.24 .250[6.35] .100[2.54]

<u>Contact Dimensions:</u>
500-Wire Hole .050x.025(1.27x0.64) - Tail LG=.260(6.60)
.100 (2.54) Contact Spacing x .200 (5.08) Row Spacing

345/395 SERIES CARD EDGE CONNECTOR PART NUMBER: 345-048-500-802