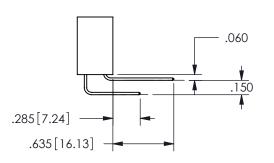

**SECTION A-A** 

ISSUE NUMBER ORIGINAL

1

**Contact Code 558** 

Contact Code 559

**Contact Code 560** 

INSULATOR MATERIAL: THERMOPLASTIC POLYESTER, UL 94V-0

DAP MATERIAL AVAILABLE UPON REQUEST