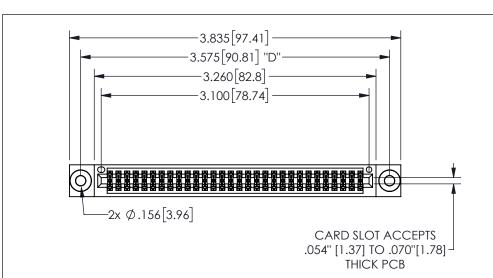

345/395 SERIES CARD EDGE CONNECTOR PART NUMBER: 345-060-541-503

YOUR CONNECTION TO QUALITY & SERVICE

**EDAC INC** TORONTO, ONTARIO CANADA

THESE DRAWINGS AND SPECIFICATIONS ARE THE PROPERTY OF EDAC INC.,AND SHALL NOT BE REPRODUCED,OR COPIED OR USED AS THE BASIS FOR THE MANUFACTURE OR SALE OF APPARATUS WITHOUT WRITTEN PERMISSION.

| ACAD REFERENCE NO.  |        | 345-ENG-MASTER  |       |
|---------------------|--------|-----------------|-------|
| DRAWN: R.STA.MONICA |        | DATEMAY.16/2017 |       |
| CHECKED:            |        | DATE:           |       |
| SCALE:              | NTS    | SHEET           | OF 2  |
| DRAWING             | NUMBER |                 | ISSUE |
| 345-ENG-MASTER      |        |                 | 1     |