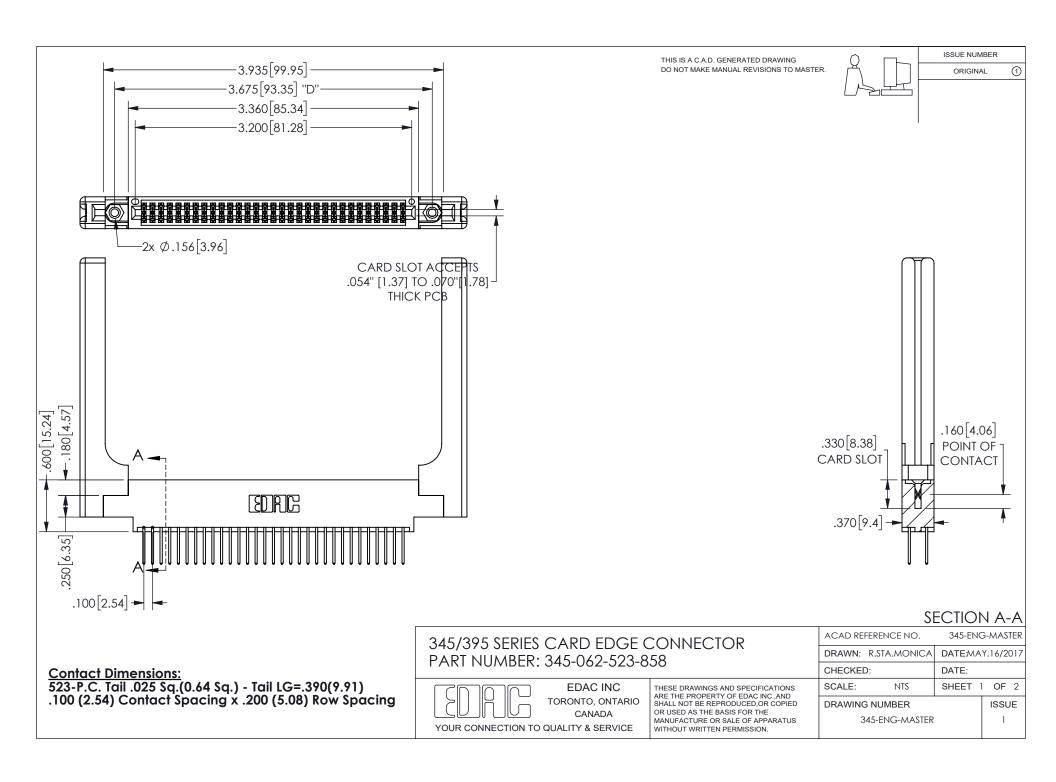

ISSUE NUMBER ORIGINAL

1

**Contact Code 558** 

Contact Code 559

Contact Code 560

INSULATOR MATERIAL: THERMOPLASTIC POLYESTER, UL 94V-0 DAP MATERIAL AVAILABLE UPON REQUEST

CONTACT MATERIAL; COPPER ALLOY

CONTACT PLATING: GOLD ON THE MATING AREA, TIN PLATING ON THE CONTACT TAILS, NICKEL UNDERPLATE

## 345/395 SERIES CARD EDGE CONNECTOR CONTACT CODE 555,556,558,559,560 DIMENSIONS

YOUR CONNECTION TO QUALITY & SERVICE

**EDAC INC** TORONTO, ONTARIO CANADA

THESE DRAWINGS AND SPECIFICATIONS ARE THE PROPERTY OF EDAC INC.,AND SHALL NOT BE REPRODUCED, OR COPIED OR USED AS THE BASIS FOR THE MANUFACTURE OR SALE OF APPARATUS WITHOUT WRITTEN PERMISSION.

| ACAD REFERENCE NO.  | 345-ENG-MASTER   |
|---------------------|------------------|
| DRAWN: R.STA.MONICA | DATE:MAY.16/2017 |
| CHECKED:            | DATE:            |
| SCALE: 1:1          | SHEET 2 OF 2     |
| DRAWING NUMBER      | ISSUE            |
| 345-ENG-MASTER      | 1                |