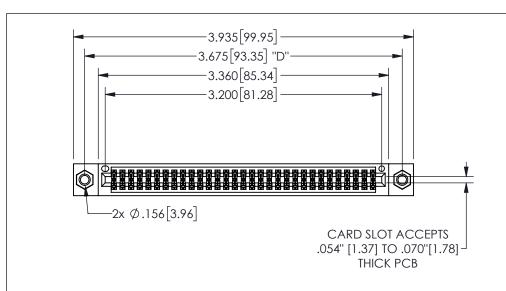

THIS IS A C.A.D. GENERATED DRAWING DO NOT MAKE MANUAL REVISIONS TO MASTER.

ISSUE NUMBER

ORIGINAL

1

.160 4.06 .330[8.38] POINT OF CARD SLOT CONTACT .370 9.4

.240[6.1] .600[15.24] 250 [6.35] .100[2.54]

<u>Contact Dimensions:</u>
542-Wire Wrap .025 Sq.(0.64 Sq.) - Tail LG=.645(16.38)
.100 (2.54) Contact Spacing x .200 (5.08) Row Spacing

345/395 SERIES CARD EDGE CONNECTOR PART NUMBER: 345-062-542-507

YOUR CONNECTION TO QUALITY & SERVICE

**EDAC INC** TORONTO, ONTARIO CANADA

THESE DRAWINGS AND SPECIFICATIONS ARE THE PROPERTY OF EDAC INC.,AND SHALL NOT BE REPRODUCED,OR COPIED OR USED AS THE BASIS FOR THE MANUFACTURE OR SALE OF APPARATUS WITHOUT WRITTEN PERMISSION.