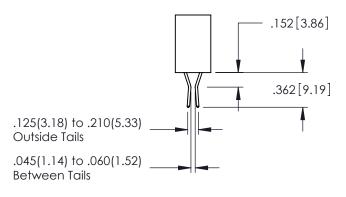

**Contact Code 558** 

Contact Code 559

**Contact Code 560** 

INSULATOR MATERIAL: THERMOPLASTIC POLYESTER, UL 94V-0

DAP MATERIAL AVAILABLE UPON REQUEST

CONTACT MATERIAL; COPPER ALLOY CONTACT PLATING: GOLD ON THE MATING AREA, TIN PLATING ON THE CONTACT TAILS, NICKEL UNDERPLATE