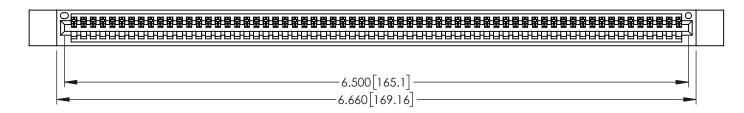

<u>Contact Dimensions:</u> 520-P.C. Tail .030x.018(0.76x0.46) - Tail LG=.175(4.45) .100 (2.54) Contact Spacing x .200 (5.08) Row Spacing

1

ACAD REFERENCE NO. 345-ENG-MASTER

INSULATOR MATERIAL: THERMOPLASTIC PBT BLACK, UL 94V-0

CONTACT MATERIAL; COPPER TIN ALLOY CONTACT PLATING: GOLD ON THE MATING AREA, TIN PLATING ON THE CONTACT TAILS, NICKEL UNDERPLATE

345/395 SERIES CARD EDGE CONNECTOR PART NUMBER: 345-064-520-612

YOUR CONNECTION TO QUALITY & SERVICE WITHOUT WRITTEN PERMISSION.