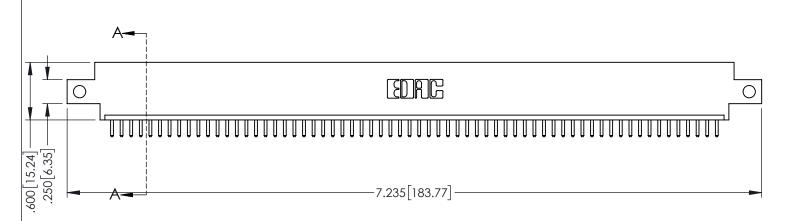

<u>Contact Dimensions:</u> 520-P.C. Tail .030x.018(0.76x0.46) - Tail LG=.175(4.45) .100 (2.54) Contact Spacing x .200 (5.08) Row Spacing

1

ACAD REFERENCE NO. 345-ENG-MASTER

INSULATOR MATERIAL: THERMOPLASTIC PBT BLACK, UL 94V-0

CONTACT MATERIAL; COPPER TIN ALLOY CONTACT PLATING: GOLD ON THE MATING AREA, TIN PLATING ON THE CONTACT TAILS, NICKEL UNDERPLATE

345/395 SERIES CARD EDGE CONNECTOR PART NUMBER: 345-064-520-612

YOUR CONNECTION TO QUALITY & SERVICE WITHOUT WRITTEN PERMISSION.