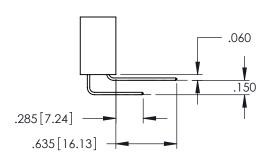

**Contact Code 558** 

Contact Code 559

**Contact Code 560** 

INSULATOR MATERIAL: THERMOPLASTIC POLYESTER, UL 94V-0

DAP MATERIAL AVAILABLE UPON REQUEST

CONTACT MATERIAL; COPPER ALLOY CONTACT PLATING: GOLD ON THE MATING AREA, TIN PLATING ON THE CONTACT TAILS, NICKEL UNDERPLATE