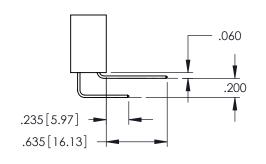

**Contact Code 558** 

Contact Code 559

**Contact Code 560** 

INSULATOR MATERIAL: THERMOPLASTIC POLYESTER, UL 94V-0

DAP MATERIAL AVAILABLE UPON REQUEST

CONTACT MATERIAL; COPPER ALLOY CONTACT PLATING: GOLD ON THE MATING AREA, TIN PLATING ON THE CONTACT TAILS, NICKEL UNDERPLATE