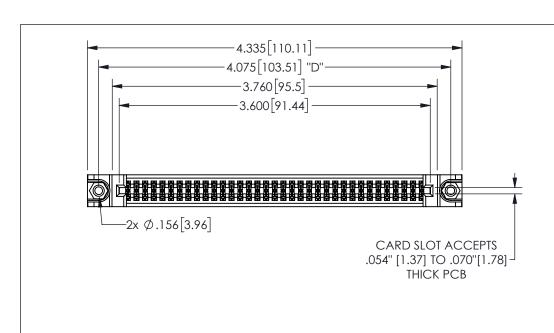

<u>Contact Dimensions:</u>
555-Extender Board Bend (Code 500 Contacts)
See Sheet 2 for Contact Code 555, 556, 558, 559, 560 **Dimensions** 

| 345/395 SERIES CARD EDGE CONNECTOR |
|------------------------------------|
| PART NUMBER: 345-070-555-888       |

## 345/395 SERIES CARD EDGE CONNECTOR CONTACT CODE 555,556,558,559,560 DIMENSIONS

YOUR CONNECTION TO QUALITY & SERVICE

**EDAC INC** TORONTO, ONTARIO CANADA

THESE DRAWINGS AND SPECIFICATIONS ARE THE PROPERTY OF EDAC INC.,AND SHALL NOT BE REPRODUCED, OR COPIED OR USED AS THE BASIS FOR THE MANUFACTURE OR SALE OF APPARATUS WITHOUT WRITTEN PERMISSION.