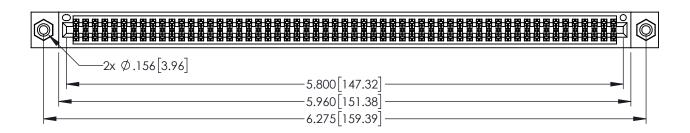

THIS IS A C.A.D. GENERATED DRAWING DO NOT MAKE MANUAL REVISIONS TO MAST

SOL NUMBER

ORIGINAL

1

- INSULATOR MATERIAL: THERMOPLASTIC PBT BLACK, UL 94V-0
- CONTACT MATERIAL; COPPER TIN ALLOY
  CONTACT PLATING: GOLD ON THE MATING AREA, TIN PLATING ON THE CONTACT TAILS, NICKEL UNDERPLATE

| 345/395 SERIES CARD EDGE CONNECTOR |
|------------------------------------|
| PART NUMBER: 345-114-555-808       |

SDRG.

EDAC INC TORONTO, ONTARIO CANADA

YOUR CONNECTION TO QUALITY & SERVICE WITHOUT WRITTEN

THESE DRAWINGS AND SPECIFICATIONS ARE THE PROPERTY OF EDAC INC.,AND SHALL NOT BE REPRODUCED,OR COPIED OR USED AS THE BASIS FOR THE MANUFACTURE OR SALE OF APPARATUS WITHOUT WRITTEN PERMISSION.

| ACAD REFERENCE NO. 345-ENG-MASTER |                |    |
|-----------------------------------|----------------|----|
| DRAWN: R.STA.MONICA               | DATE:MAY.16/20 | 17 |
| CHECKED:                          | DATE:          |    |
| SCALE: 1:1                        | SHEET 1 OF :   | 2  |
| DRAWING NUMBER                    | ISSUE          |    |
| 345-ENG-MASTER                    | 1              |    |