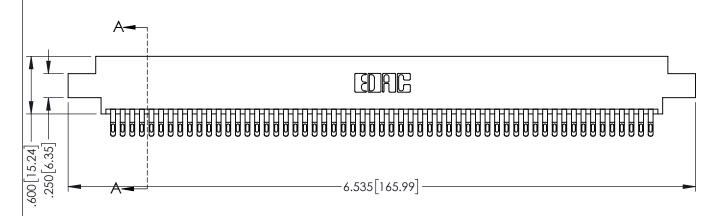

**Contact Code 558** 

Contact Code 559

**Contact Code 560** 

INSULATOR MATERIAL: THERMOPLASTIC POLYESTER, UL 94V-0

DAP MATERIAL AVAILABLE UPON REQUEST

CONTACT MATERIAL; COPPER ALLOY CONTACT PLATING: GOLD ON THE MATING AREA, TIN PLATING ON THE CONTACT TAILS, NICKEL UNDERPLATE

## 345/395 SERIES CARD EDGE CONNECTOR CONTACT CODE 555,556,558,559,560 DIMENSIONS

YOUR CONNECTION TO QUALITY & SERVICE

|    | 7.07.6 11.61.61.06  | O TO EITO TVI TOTEIX |
|----|---------------------|----------------------|
| S  | DRAWN: R.STA.MONICA | DATE:MAY.16/2017     |
|    | CHECKED:            | DATE:                |
|    | SCALE: 1:1          | SHEET 2 OF 2         |
| ED | DRAWING NUMBER      | ISSUE                |
| S  | 345-ENG-MASTER      | 1                    |