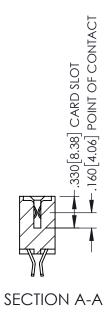

**Contact Code 558** 

Contact Code 559

**Contact Code 560** 

INSULATOR MATERIAL: THERMOPLASTIC POLYESTER, UL 94V-0

DAP MATERIAL AVAILABLE UPON REQUEST

CONTACT MATERIAL; COPPER ALLOY CONTACT PLATING: GOLD ON THE MATING AREA, TIN PLATING ON THE CONTACT TAILS, NICKEL UNDERPLATE

## 345/395 SERIES CARD EDGE CONNECTOR CONTACT CODE 555,556,558,559,560 DIMENSIONS

YOUR CONNECTION TO QUALITY & SERVICE

|    | 7.07.6 11.61.61.06  | O TO EITO TVI TOTEIX |
|----|---------------------|----------------------|
| S  | DRAWN: R.STA.MONICA | DATE:MAY.16/2017     |
|    | CHECKED:            | DATE:                |
|    | SCALE: 1:1          | SHEET 2 OF 2         |
| ED | DRAWING NUMBER      | ISSUE                |
| S  | 345-ENG-MASTER      | 1                    |