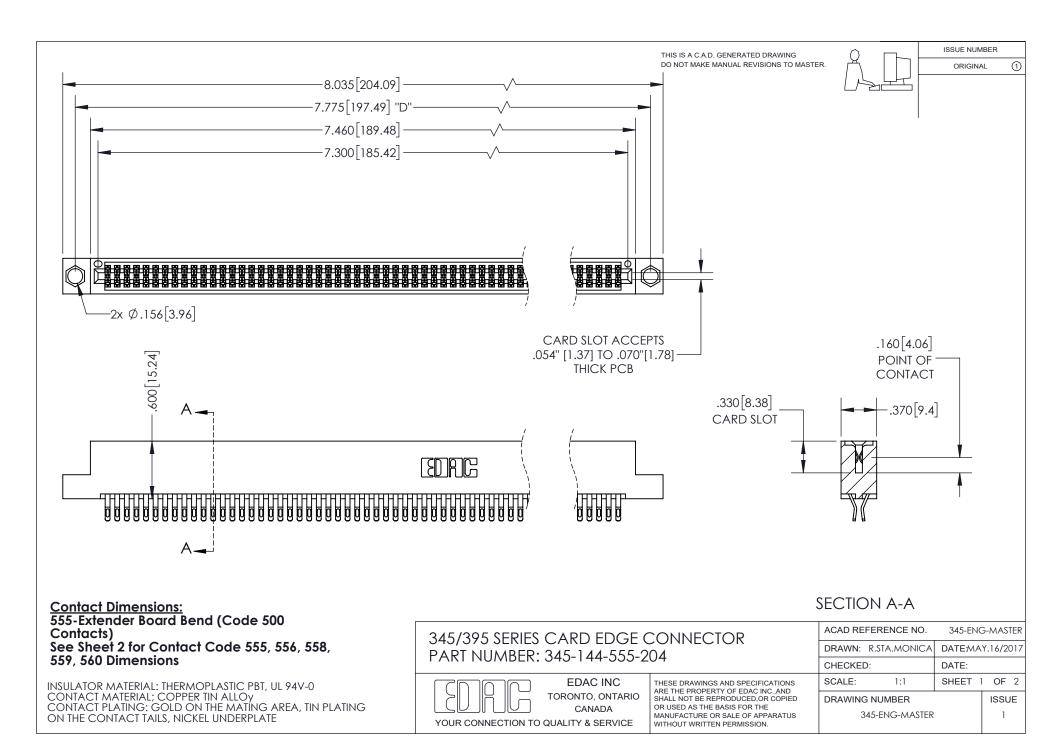

ISSUE NUMBER ORIGINAL

1

**Contact Code 558** 

**Contact Code 559** 

Contact Code 560

- INSULATOR MATERIAL: THERMOPLASTIC POLYESTER, UL 94V-0
- DAP MATERIAL AVAILABLE UPON REQUEST
- CONTACT MATERIAL; COPPER ALLOY

CONTACT PLATING: GOLD ON THE MATING AREA, TIN PLATING ON THE CONTACT TAILS, NICKEL UNDERPLATE

\*FOR ALL OTHER SPECIFICATIONS REFER TO SHEET 3\*

## 345/395 SERIES CARD EDGE CONNECTOR CONTACT CODE 555,556,558,559,560 DIMENSIONS

YOUR CONNECTION TO QUALITY & SERVICE

**EDAC INC** TORONTO, ONTARIO CANADA

THESE DRAWINGS AND SPECIFICATIONS ARE THE PROPERTY OF EDAC INC.,AND SHALL NOT BE REPRODUCED, OR COPIED OR USED AS THE BASIS FOR THE MANUFACTURE OR SALE OF APPARATUS WITHOUT WRITTEN PERMISSION.