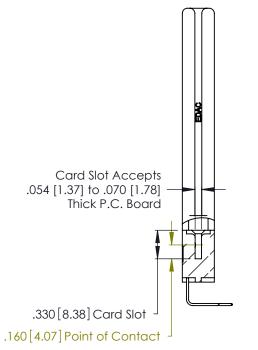

THIS IS A C.A.D. GENERATED DRAWING DO NOT MAKE MANUAL REVISIONS TO MASTER.

ISSUE NUMBER

ORIGINAL

1

**Contact Code 555** 

Contact Code 556

**Contact Code 558** 

**Contact Code 559** 

Contact Code 560

INSULATOR MATERIAL: THERMOPLASTIC POLYESTER, UL 94V-0 CONTACT MATERIAL; COPPER, NICKEL, TIN ALLOY CA-725 CONTACT PLATING: GOLD ON THE MATING AREA, TIN-LEAD

ON THE CONTACT TAILS, NICKEL UNDERPLATE

346/396 SERIES CARD EDGE CONNECTOR CONTACT CODE 555,556,558,559,560 DIMENSIONS

YOUR CONNECTION TO QUALITY & SERVICE

**EDAC INC** TORONTO, ONTARIO CANADA

THESE DRAWINGS AND SPECIFICATIONS ARE THE PROPERTY OF EDAC INC.,AND SHALL NOT BE REPRODUCED, OR COPIED OR USED AS THE BASIS FOR THE MANUFACTURE OR SALE OF APPARATUS WITHOUT WRITTEN PERMISSION.