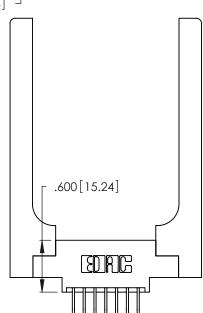

Contact Dimensions:
558-90 Degree Bend (Code 541 Contacts)
See Sheet 2 for Contact Code 555, 556, 558, 559, 560 Dimensions

INSULATOR MATERIAL: THERMOPLASTIC POLYESTER, UL 94V-0 CONTACT MATERIAL; COPPER, NICKEL, TIN\_ALLOY CA-725

CONTACT PLATING: GOLD ON THE MATING AREA, TIN-LEAD ON THE CONTACT TAILS, NICKEL UNDERPLATE

THIS IS A C.A.D. GENERATED DRAWING DO NOT MAKE MANUAL REVISIONS TO MASTER.

ISSUE NUMBER 1

ORIGINAL

346/396 SERIES CARD EDGE CONNECTOR PART NUMBER: 346-007-558-658