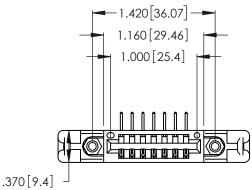

Contact Dimensions:
558-90 Degree Bend (Code 541 Contacts)
See Sheet 2 for Contact Code 555, 556, 558, 559, 560 Dimensions

INSULATOR MATERIAL: THERMOPLASTIC POLYESTER, UL 94V-0 CONTACT MATERIAL; COPPER, NICKEL, TIN\_ALLOY CA-725

CONTACT PLATING: GOLD ON THE MATING AREA, TIN-LEAD ON THE CONTACT TAILS, NICKEL UNDERPLATE

THIS IS A C.A.D. GENERATED DRAWING DO NOT MAKE MANUAL REVISIONS TO MASTER.

ISSUE NUMBER 1

ORIGINAL

346/396 SERIES CARD EDGE CONNECTOR PART NUMBER: 346-007-558-658