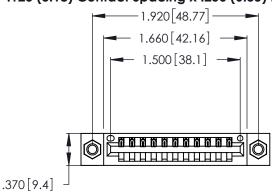

THIS IS A C.A.D. GENERATED DRAWING DO NOT MAKE MANUAL REVISIONS TO MASTER.

1

| 346/396 SERIES CARD EDGE CONNECTOR |
|------------------------------------|
| PART NUMBER: 346-011-500-607       |

**EDAC INC** TORONTO, ONTARIO CANADA

THESE DRAWINGS AND SPECIFICATIONS ARE THE PROPERTY OF EDAC INC.,AND SHALL NOT BE REPRODUCED, OR COPIED OR USED AS THE BASIS FOR THE MANUFACTURE OR SALE OF APPARATUS WITHOUT WRITTEN PERMISSION.

| ACAD REFERENCE NO. |        | 346-ENG-MASTER |           |
|--------------------|--------|----------------|-----------|
| DRAWN:             | J.LEE  | DATE: AF       | PR. 22/09 |
| CHECKED:           |        | DATE:          |           |
| SCALE:             | N.T.S  | SHEET          | OF 2      |
| DRAWING N          | IUMBER |                | ISSUE     |
| 346-ENG-MASTER     |        |                | 1         |