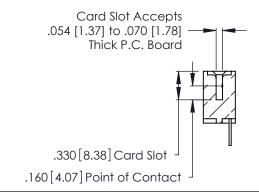

Contact Dimensions: 500-Wire Hole .050x.025 (1.27x0.64) - Tail LG. =.260 (6.60) .125 (3.18) Contact Spacing x .250 (6.35) Row Spacing

- INSULATOR MATERIAL: THERMOPLASTIC POLYESTER, UL 94V-0 CONTACT MATERIAL; COPPER, NICKEL, TIN ALLOY CA-725
- CONTACT PLATING: GOLD ON THE MATING AREA, TIN-LEAD ON THE CONTACT TAILS, NICKEL UNDERPLATE

**Contact Code 560** 

INSULATOR MATERIAL: THERMOPLASTIC POLYESTER, UL 94V-0 CONTACT MATERIAL; COPPER, NICKEL, TIN ALLOY CA-725 CONTACT PLATING: GOLD ON THE MATING AREA, TIN-LEAD

ON THE CONTACT TAILS, NICKEL UNDERPLATE

346/396 SERIES CARD EDGE CONNECTOR CONTACT CODE 555,556,558,559,560 DIMENSIONS

YOUR CONNECTION TO QUALITY & SERVICE

**EDAC INC** TORONTO, ONTARIO CANADA

THESE DRAWINGS AND SPECIFICATIONS ARE THE PROPERTY OF EDAC INC.,AND SHALL NOT BE REPRODUCED, OR COPIED OR USED AS THE BASIS FOR THE MANUFACTURE OR SALE OF APPARATUS WITHOUT WRITTEN PERMISSION.