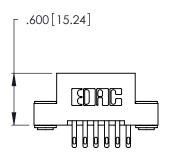

THIS IS A C.A.D. GENERATED DRAWING DO NOT MAKE MANUAL REVISIONS TO MASTER.

1

| 346/396 SERIES CARD EDGE CONNECTOR |
|------------------------------------|
| PART NUMBER: 346-012-500-203       |

**EDAC INC** TORONTO, ONTARIO CANADA