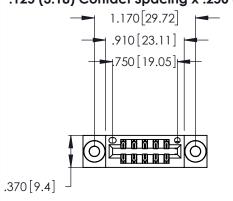

Contact Dimensions: 500-Wire Hole .050x.025 (1.27x0.64) - Tail LG. =.260 (6.60) .125 (3.18) Contact Spacing x .250 (6.35) Row Spacing

- INSULATOR MATERIAL: THERMOPLASTIC POLYESTER, UL 94V-0 CONTACT MATERIAL; COPPER, NICKEL, TIN ALLOY CA-725
- CONTACT PLATING: GOLD ON THE MATING AREA, TIN-LEAD ON THE CONTACT TAILS, NICKEL UNDERPLATE