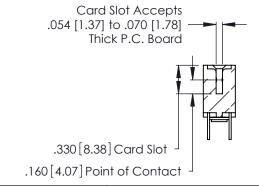

Contact Dimensions: 500-Wire Hole .050x.025 (1.27x0.64) - Tail LG. =.260 (6.60) .125 (3.18) Contact Spacing x .250 (6.35) Row Spacing





- INSULATOR MATERIAL: THERMOPLASTIC POLYESTER, UL 94V-0 CONTACT MATERIAL; COPPER, NICKEL, TIN ALLOY CA-725
- CONTACT PLATING: GOLD ON THE MATING AREA, TIN-LEAD ON THE CONTACT TAILS, NICKEL UNDERPLATE

THIS IS A C.A.D. GENERATED DRAWING DO NOT MAKE MANUAL REVISIONS TO MASTER.



1



| 346/396 SERIES CARD EDGE CONNECTOR |
|------------------------------------|
| PART NUMBER: 346-012-500-203       |



**EDAC INC** TORONTO, ONTARIO CANADA

THESE DRAWINGS AND SPECIFICATIONS ARE THE PROPERTY OF EDAC INC., AND SHALL NOT BE REPRODUCED, OR COPIED OR USED AS THE BASIS FOR THE MANUFACTURE OR SALE OF APPARATUS WITHOUT WRITTEN PERMISSION.

| ACAD REFERENCE NO. |       | 346-ENG-MASTER |           |
|--------------------|-------|----------------|-----------|
| DRAWN:             | J.LEE | DATE: AF       | PR. 22/09 |
| CHECKED:           |       | DATE:          |           |
| SCALE:             | N.T.S | SHEET          | OF 2      |
| DRAWING N          | UMBER |                | ISSUE     |
| 346-ENG-MASTER     |       |                | 1 1       |

THIS IS A C.A.D. GENERAT