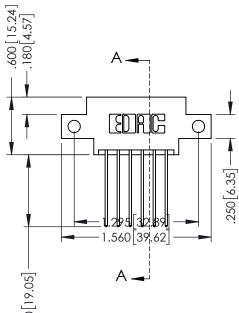

.330 [8.38] Slot Depth .160 [4.06] Point of Contact

SECTION A-A

ISSUE NUMBER ORIGINAL 1

## **Contact Code 555**

## **Contact Code 556**

INSULATOR MATERIAL: THERMOPLASTIC POLYESTER, UL 94V-0 CONTACT MATERIAL; COPPER, NICKEL, TIN ALLOY CA-725 CONTACT PLATING: GOLD ON THE MATING AREA, TIN-LEAD

ON THE CONTACT TAILS, NICKEL UNDERPLATE

## 346/396 SERIES CARD EDGE CONNECTOR CONTACT CODE 555,556,558,559,560 DIMENSIONS

YOUR CONNECTION TO QUALITY & SERVICE

**EDAC INC** TORONTO, ONTARIO CANADA

THESE DRAWINGS AND SPECIFICATIONS ARE THE PROPERTY OF EDAC INC.,AND SHALL NOT BE REPRODUCED, OR COPIED OR USED AS THE BASIS FOR THE MANUFACTURE OR SALE OF APPARATUS WITHOUT WRITTEN PERMISSION.