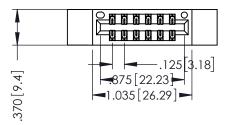

THIS IS A C.A.D. GENERATED DRAWING DO NOT MAKE MANUAL REVISIONS TO MASTER.

ISSUE NUMBER

ORIGINAL

1

IBULATOR MATERIAL: THERMOPLASTIC POLYESTER, UL 94V-0 CONTACT MATERIAL; COPPER, NICKEL, TIN\_ALLOY CA-725 CONTACT PLATING: GOLD ON THE MATING AREA, TIN-LEAD ON THE CONTACT TAILS, NICKEL UNDERPLATE

346/396 SERIES CARD EDGE CONNECTOR PART NUMBER: 346-012-541-812

YOUR CONNECTION TO QUALITY & SERVICE

**EDAC INC** TORONTO, ONTARIO CANADA

THESE DRAWINGS AND SPECIFICATIONS ARE THE PROPERTY OF EDAC INC.,AND SHALL NOT BE REPRODUCED,OR COPIED OR USED AS THE BASIS FOR THE MANUFACTURE OR SALE OF APPARATUS WITHOUT WRITTEN PERMISSION.