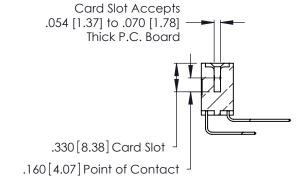

Contact Code 560

INSULATOR MATERIAL: THERMOPLASTIC POLYESTER, UL 94V-0 CONTACT MATERIAL; COPPER, NICKEL, TIN ALLOY CA-725 CONTACT PLATING: GOLD ON THE MATING AREA, TIN-LEAD

ON THE CONTACT TAILS, NICKEL UNDERPLATE

346/396 SERIES CARD EDGE CONNECTOR CONTACT CODE 555,556,558,559,560 DIMENSIONS

YOUR CONNECTION TO QUALITY & SERVICE

**EDAC INC** TORONTO, ONTARIO CANADA

THESE DRAWINGS AND SPECIFICATIONS ARE THE PROPERTY OF EDAC INC.,AND SHALL NOT BE REPRODUCED, OR COPIED OR USED AS THE BASIS FOR THE MANUFACTURE OR SALE OF APPARATUS WITHOUT WRITTEN PERMISSION.