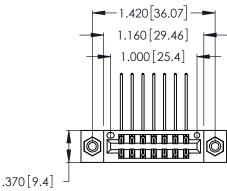

<u>Contact Dimensions:</u>
559-90 Degree Bend (Code 541 Contacts)
See Sheet 2 for Contact Code 555, 556, 558, 559, 560 Dimensions

- INSULATOR MATERIAL: THERMOPLASTIC POLYESTER, UL 94V-0 CONTACT MATERIAL; COPPER, NICKEL, TIN ALLOY CA-725
- CONTACT PLATING: GOLD ON THE MATING AREA, TIN-LEAD ON THE CONTACT TAILS, NICKEL UNDERPLATE

THIS IS A C.A.D. GENERATED DRAWING DO NOT MAKE MANUAL REVISIONS TO MASTER.

1

| 346/396 SERIES CARD EDGE CONNECTOR |
|------------------------------------|
| PART NUMBER: 346-014-559-808       |

**EDAC INC** TORONTO, ONTARIO CANADA