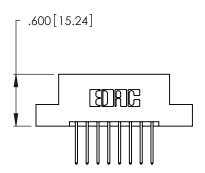

THIS IS A C.A.D. GENERATED DRAWING DO NOT MAKE MANUAL REVISIONS TO MASTER.

1

346/396 SERIES CARD EDGE CONNECTOR PART NUMBER: 346-016-522-207

**EDAC INC** TORONTO, ONTARIO CANADA

THESE DRAWINGS AND SPECIFICATIONS ARE THE PROPERTY OF EDAC INC., AND SHALL NOT BE REPRODUCED, OR COPIED OR USED AS THE BASIS FOR THE MANUFACTURE OR SALE OF APPARATUS WITHOUT WRITTEN PERMISSION.