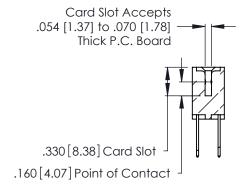

THIS IS A C.A.D. GENERATED DRAWING DO NOT MAKE MANUAL REVISIONS TO MASTER.

ISSUE NUMBER

ORIGINAL

1

**Contact Code 555** 

Contact Code 556

**Contact Code 558** 

**Contact Code 559** 

**Contact Code 560** 

INSULATOR MATERIAL: THERMOPLASTIC POLYESTER, UL 94V-0 CONTACT MATERIAL; COPPER, NICKEL, TIN ALLOY CA-725 CONTACT PLATING: GOLD ON THE MATING AREA, TIN-LEAD

ON THE CONTACT TAILS, NICKEL UNDERPLATE

346/396 SERIES CARD EDGE CONNECTOR CONTACT CODE 555,556,558,559,560 DIMENSIONS

YOUR CONNECTION TO QUALITY & SERVICE

**EDAC INC** TORONTO, ONTARIO CANADA

THESE DRAWINGS AND SPECIFICATIONS ARE THE PROPERTY OF EDAC INC.,AND SHALL NOT BE REPRODUCED, OR COPIED OR USED AS THE BASIS FOR THE MANUFACTURE OR SALE OF APPARATUS WITHOUT WRITTEN PERMISSION.