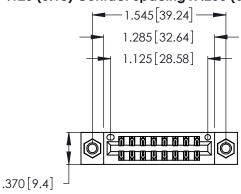

Contact Dimensions: 522-P.C. Tail .025 Sq. (0.64 Sq.) - Tail LG. =.440 (11.18) .125 (3.18) Contact Spacing x .250 (6.35) Row Spacing

- INSULATOR MATERIAL: THERMOPLASTIC POLYESTER, UL 94V-0 CONTACT MATERIAL; COPPER, NICKEL, TIN ALLOY CA-725
- CONTACT PLATING: GOLD ON THE MATING AREA, TIN-LEAD ON THE CONTACT TAILS, NICKEL UNDERPLATE

THIS IS A C.A.D. GENERATED DRAWING DO NOT MAKE MANUAL REVISIONS TO MASTER.

1

346/396 SERIES CARD EDGE CONNECTOR PART NUMBER: 346-016-522-207

**EDAC INC** TORONTO, ONTARIO CANADA

THESE DRAWINGS AND SPECIFICATIONS ARE THE PROPERTY OF EDAC INC., AND SHALL NOT BE REPRODUCED, OR COPIED OR USED AS THE BASIS FOR THE MANUFACTURE OR SALE OF APPARATUS WITHOUT WRITTEN PERMISSION.