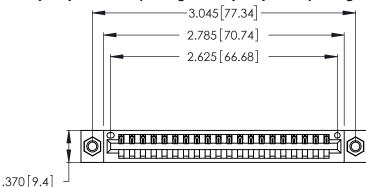

Contact Dimensions: 522-P.C. Tail .025 Sq. (0.64 Sq.) - Tail LG. =.440 (11.18) .125 (3.18) Contact Spacing x .250 (6.35) Row Spacing

- INSULATOR MATERIAL: THERMOPLASTIC POLYESTER, UL 94V-0 CONTACT MATERIAL; COPPER, NICKEL, TIN ALLOY CA-725
- CONTACT PLATING: GOLD ON THE MATING AREA, TIN-LEAD ON THE CONTACT TAILS, NICKEL UNDERPLATE

THIS IS A C.A.D. GENERATED DRAWING DO NOT MAKE MANUAL REVISIONS TO MASTER.

1

| 346/396 SERIES CARD EDGE CONNECTOR |
|------------------------------------|
| PART NUMBER: 346-020-522-607       |

**EDAC INC** TORONTO, ONTARIO CANADA