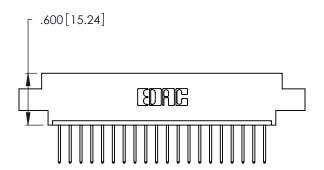

THIS IS A C.A.D. GENERATED DRAWING DO NOT MAKE MANUAL REVISIONS TO MASTER.

1

| 346/396 SERIES CARD EDGE CONNECTOR |
|------------------------------------|
| PART NUMBER: 346-020-522-607       |

**EDAC INC** TORONTO, ONTARIO CANADA

Contact Dimensions: 522-P.C. Tail .025 Sq. (0.64 Sq.) - Tail LG. =.440 (11.18) .125 (3.18) Contact Spacing x .250 (6.35) Row Spacing

- INSULATOR MATERIAL: THERMOPLASTIC POLYESTER, UL 94V-0 CONTACT MATERIAL; COPPER, NICKEL, TIN ALLOY CA-725
- CONTACT PLATING: GOLD ON THE MATING AREA, TIN-LEAD ON THE CONTACT TAILS, NICKEL UNDERPLATE