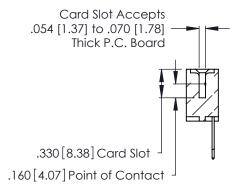

**Contact Code 560** 

INSULATOR MATERIAL: THERMOPLASTIC POLYESTER, UL 94V-0 CONTACT MATERIAL; COPPER, NICKEL, TIN ALLOY CA-725 CONTACT PLATING: GOLD ON THE MATING AREA, TIN-LEAD

ON THE CONTACT TAILS, NICKEL UNDERPLATE

346/396 SERIES CARD EDGE CONNECTOR CONTACT CODE 555,556,558,559,560 DIMENSIONS

YOUR CONNECTION TO QUALITY & SERVICE

**EDAC INC** TORONTO, ONTARIO CANADA

THESE DRAWINGS AND SPECIFICATIONS ARE THE PROPERTY OF EDAC INC.,AND SHALL NOT BE REPRODUCED, OR COPIED OR USED AS THE BASIS FOR THE MANUFACTURE OR SALE OF APPARATUS WITHOUT WRITTEN PERMISSION.