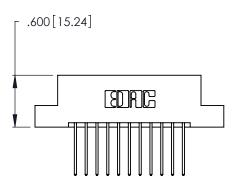

THIS IS A C.A.D. GENERATED DRAWING DO NOT MAKE MANUAL REVISIONS TO MASTER.

1

| Card Slot Accepts .054 [1.37] to .070 [1.78] Thick P.C. Board | <b>—</b> |
|---------------------------------------------------------------|----------|
| .330 [8.38] Card Slot .160 [4.07] Point of Contact            |          |