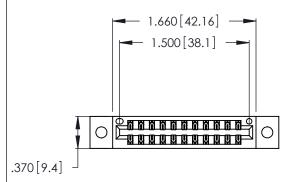

<u>Contact Dimensions:</u>
540-Wire Wrap .025 Sq. (0.64 Sq.) - Tail LG. =.560 (14.22)
.125 (3.18) Contact Spacing x .250 (6.35) Row Spacing

- INSULATOR MATERIAL: THERMOPLASTIC POLYESTER, UL 94V-0 CONTACT MATERIAL; COPPER, NICKEL, TIN ALLOY CA-725
- CONTACT PLATING: GOLD ON THE MATING AREA, TIN-LEAD ON THE CONTACT TAILS, NICKEL UNDERPLATE

346/396 SERIES CARD EDGE CONNECTOR PART NUMBER: 346-022-540-202

**EDAC INC** TORONTO, ONTARIO CANADA

THESE DRAWINGS AND SPECIFICATIONS ARE THE PROPERTY OF EDAC INC.,AND SHALL NOT BE REPRODUCED, OR COPIED OR USED AS THE BASIS FOR THE MANUFACTURE OR SALE OF APPARATUS WITHOUT WRITTEN PERMISSION.