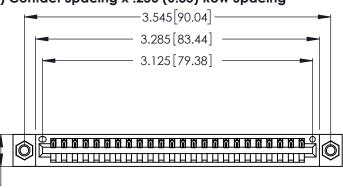

<u>Contact Dimensions:</u>
520-P.C. Tail .030x.018 (0.76x0.46) - Tail LG. = .175 (4.45) .125 (3.18) Contact Spacing x .250 (6.35) Row Spacing

.370 [9.4]

.600 [15.24] 

THIS IS A C.A.D. GENERATED DRAWING DO NOT MAKE MANUAL REVISIONS TO MASTER.

Card Slot Accepts .054 [1.37] to .070 [1.78] Thick P.C. Board

.330 [8.38] Card Slot

ISSUE NUMBER ORIGINAL 1

.160 [4.07] Point of Contact 346/396 SERIES CARD EDGE CONNECTOR PART NUMBER: 346-024-520-607

YOUR CONNECTION TO QUALITY & SERVICE