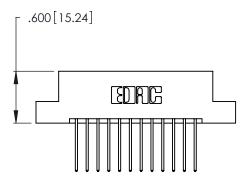

THIS IS A C.A.D. GENERATED DRAWING DO NOT MAKE MANUAL REVISIONS TO MASTER.

1

| 346/396 SERIES CARD EDGE CONNECTOR |
|------------------------------------|
| PART NUMBER: 346-024-540-208       |

**EDAC INC** TORONTO, ONTARIO CANADA