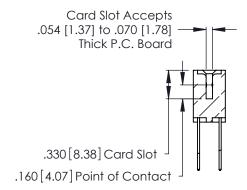

THIS IS A C.A.D. GENERATED DRAWING DO NOT MAKE MANUAL REVISIONS TO MASTER.

ISSUE NUMBER

ORIGINAL

1

**Contact Code 555** 

Contact Code 556

**Contact Code 558** 

**Contact Code 559** 

Contact Code 560

INSULATOR MATERIAL: THERMOPLASTIC POLYESTER, UL 94V-0 CONTACT MATERIAL; COPPER, NICKEL, TIN ALLOY CA-725 CONTACT PLATING: GOLD ON THE MATING AREA, TIN-LEAD

ON THE CONTACT TAILS, NICKEL UNDERPLATE

346/396 SERIES CARD EDGE CONNECTOR CONTACT CODE 555,556,558,559,560 DIMENSIONS

YOUR CONNECTION TO QUALITY & SERVICE

**EDAC INC** TORONTO, ONTARIO CANADA

THESE DRAWINGS AND SPECIFICATIONS ARE THE PROPERTY OF EDAC INC.,AND SHALL NOT BE REPRODUCED, OR COPIED OR USED AS THE BASIS FOR THE MANUFACTURE OR SALE OF APPARATUS WITHOUT WRITTEN PERMISSION.