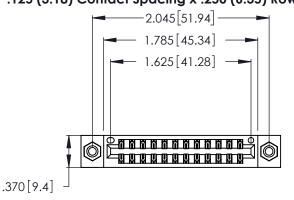

<u>Contact Dimensions:</u>
540-Wire Wrap .025 Sq. (0.64 Sq.) - Tail LG. =.560 (14.22)
.125 (3.18) Contact Spacing x .250 (6.35) Row Spacing

- INSULATOR MATERIAL: THERMOPLASTIC POLYESTER, UL 94V-0 CONTACT MATERIAL; COPPER, NICKEL, TIN\_ALLOY CA-725
- CONTACT PLATING: GOLD ON THE MATING AREA, TIN-LEAD ON THE CONTACT TAILS, NICKEL UNDERPLATE

THIS IS A C.A.D. GENERATED DRAWING DO NOT MAKE MANUAL REVISIONS TO MASTER.

1

| 346/396 SERIES CARD EDGE CONNECTOR |
|------------------------------------|
| PART NUMBER: 346-024-540-208       |

**EDAC INC** TORONTO, ONTARIO CANADA