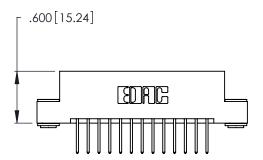

THIS IS A C.A.D. GENERATED DRAWING DO NOT MAKE MANUAL REVISIONS TO MASTER.

1

346/396 SERIES CARD EDGE CONNECTOR PART NUMBER: 346-026-526-203

**EDAC INC** TORONTO, ONTARIO CANADA

THESE DRAWINGS AND SPECIFICATIONS ARE THE PROPERTY OF EDAC INC.,AND SHALL NOT BE REPRODUCED, OR COPIED OR USED AS THE BASIS FOR THE MANUFACTURE OR SALE OF APPARATUS WITHOUT WRITTEN PERMISSION.

| ACAD REFERENCE NO. |       | 346-ENG-MASTER   |
|--------------------|-------|------------------|
| DRAWN:             | J.LEE | DATE: APR. 22/09 |
| CHECKED:           |       | DATE:            |
| SCALE:             | N.T.S | SHEET 1 OF 2     |
| DRAWING N          | ISSUE |                  |
| 346                | 1     |                  |