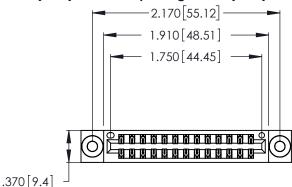

THIS IS A C.A.D. GENERATED DRAWING DO NOT MAKE MANUAL REVISIONS TO MASTER.

1

346/396 SERIES CARD EDGE CONNECTOR PART NUMBER: 346-026-526-203

**EDAC INC** TORONTO, ONTARIO CANADA

THESE DRAWINGS AND SPECIFICATIONS ARE THE PROPERTY OF EDAC INC.,AND SHALL NOT BE REPRODUCED, OR COPIED OR USED AS THE BASIS FOR THE MANUFACTURE OR SALE OF APPARATUS WITHOUT WRITTEN PERMISSION.

| ACAD REFERENCE NO. |       | 346-ENG-MASTER   |
|--------------------|-------|------------------|
| DRAWN:             | J.LEE | DATE: APR. 22/09 |
| CHECKED:           |       | DATE:            |
| SCALE:             | N.T.S | SHEET 1 OF 2     |
| DRAWING N          | ISSUE |                  |
| 346                | 1     |                  |