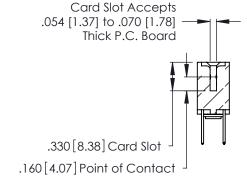

THIS IS A C.A.D. GENERATED DRAWING DO NOT MAKE MANUAL REVISIONS TO MASTER.

ISSUE NUMBER

ORIGINAL

1

**Contact Code 555** 

Contact Code 556

**Contact Code 558** 

**Contact Code 559** 

Contact Code 560

INSULATOR MATERIAL: THERMOPLASTIC POLYESTER, UL 94V-0 CONTACT MATERIAL; COPPER, NICKEL, TIN ALLOY CA-725 CONTACT PLATING: GOLD ON THE MATING AREA, TIN-LEAD

ON THE CONTACT TAILS, NICKEL UNDERPLATE

346/396 SERIES CARD EDGE CONNECTOR CONTACT CODE 555,556,558,559,560 DIMENSIONS

YOUR CONNECTION TO QUALITY & SERVICE

**EDAC INC** TORONTO, ONTARIO CANADA

THESE DRAWINGS AND SPECIFICATIONS ARE THE PROPERTY OF EDAC INC.,AND SHALL NOT BE REPRODUCED, OR COPIED OR USED AS THE BASIS FOR THE MANUFACTURE OR SALE OF APPARATUS WITHOUT WRITTEN PERMISSION.