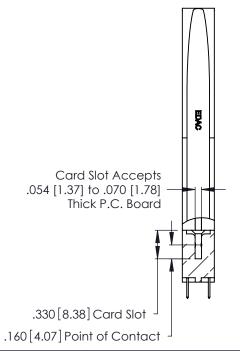

**Contact Code 560** 

INSULATOR MATERIAL: THERMOPLASTIC POLYESTER, UL 94V-0 CONTACT MATERIAL; COPPER, NICKEL, TIN ALLOY CA-725 CONTACT PLATING: GOLD ON THE MATING AREA, TIN-LEAD

ON THE CONTACT TAILS, NICKEL UNDERPLATE

346/396 SERIES CARD EDGE CONNECTOR CONTACT CODE 555,556,558,559,560 DIMENSIONS

YOUR CONNECTION TO QUALITY & SERVICE

**EDAC INC** TORONTO, ONTARIO CANADA

THESE DRAWINGS AND SPECIFICATIONS ARE THE PROPERTY OF EDAC INC.,AND SHALL NOT BE REPRODUCED, OR COPIED OR USED AS THE BASIS FOR THE MANUFACTURE OR SALE OF APPARATUS WITHOUT WRITTEN PERMISSION.