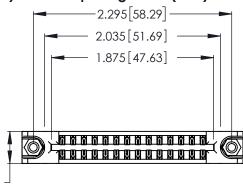

<u>Contact Dimensions:</u>
520-P.C. Tail .030x.018 (0.76x0.46) - Tail LG. = .175 (4.45) .125 (3.18) Contact Spacing x .250 (6.35) Row Spacing

.370 [9.4]

PART NUMBER: 346-028-520-878 INSULATOR MATERIAL: THERMOPLASTIC POLYESTER, UL 94V-0 CONTACT MATERIAL; COPPER, NICKEL, TIN\_ALLOY CA-725

CONTACT PLATING: GOLD ON THE MATING AREA, TIN-LEAD ON THE CONTACT TAILS, NICKEL UNDERPLATE

THIS IS A C.A.D. GENERATED DRAWING DO NOT MAKE MANUAL REVISIONS TO MASTER.

1

346/396 SERIES CARD EDGE CONNECTOR

**EDAC INC** TORONTO, ONTARIO CANADA