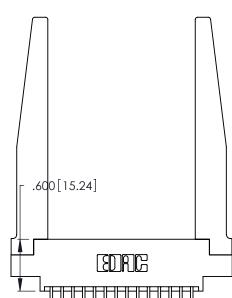

CONTACT PLATING: GOLD ON THE MATING AREA, TIN-LEAD ON THE CONTACT TAILS, NICKEL UNDERPLATE

THIS IS A C.A.D. GENERATED DRAWING DO NOT MAKE MANUAL REVISIONS TO MASTER.

1

346/396 SERIES CARD EDGE CONNECTOR

**EDAC INC** TORONTO, ONTARIO CANADA

**Contact Code 560** 

INSULATOR MATERIAL: THERMOPLASTIC POLYESTER, UL 94V-0 CONTACT MATERIAL; COPPER, NICKEL, TIN ALLOY CA-725 CONTACT PLATING: GOLD ON THE MATING AREA, TIN-LEAD

ON THE CONTACT TAILS, NICKEL UNDERPLATE