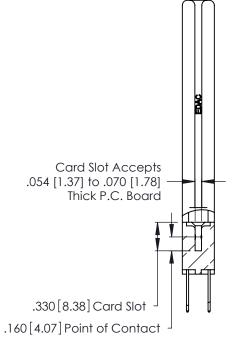

THIS IS A C.A.D. GENERATED DRAWING DO NOT MAKE MANUAL REVISIONS TO MASTER.

ISSUE NUMBER

ORIGINAL

1

**Contact Code 555** 

Contact Code 556

**Contact Code 558** 

**Contact Code 559** 

Contact Code 560

INSULATOR MATERIAL: THERMOPLASTIC POLYESTER, UL 94V-0 CONTACT MATERIAL; COPPER, NICKEL, TIN ALLOY CA-725 CONTACT PLATING: GOLD ON THE MATING AREA, TIN-LEAD

ON THE CONTACT TAILS, NICKEL UNDERPLATE

346/396 SERIES CARD EDGE CONNECTOR CONTACT CODE 555,556,558,559,560 DIMENSIONS

YOUR CONNECTION TO QUALITY & SERVICE

**EDAC INC** TORONTO, ONTARIO CANADA

THESE DRAWINGS AND SPECIFICATIONS ARE THE PROPERTY OF EDAC INC.,AND SHALL NOT BE REPRODUCED, OR COPIED OR USED AS THE BASIS FOR THE MANUFACTURE OR SALE OF APPARATUS WITHOUT WRITTEN PERMISSION.

|   | ACAD REFERENCE NO. | 346-ENG-MASTER   |
|---|--------------------|------------------|
|   | DRAWN: J.LEE       | DATE: APR. 22/09 |
| ) | CHECKED:           | DATE:            |
|   | SCALE: 1:1         | SHEET 2 OF 2     |
|   | DRAWING NUMBER     | ISSUE            |
|   | 346-ENG-MASTER     | 1                |