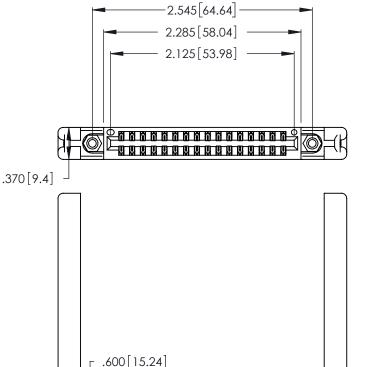

<u>Contact Dimensions:</u>
522-P.C. Tail .025 Sq. (0.64 Sq.) - Tail LG. = .440 (11.18)
.125 (3.18) Contact Spacing x .250 (6.35) Row Spacing

INSULATOR MATERIAL: THERMOPLASTIC POLYESTER, UL 94V-0 CONTACT MATERIAL; COPPER, NICKEL, TIN\_ALLOY CA-725

EDAC

CONTACT PLATING: GOLD ON THE MATING AREA, TIN-LEAD ON THE CONTACT TAILS, NICKEL UNDERPLATE

THIS IS A C.A.D. GENERATED DRAWING DO NOT MAKE MANUAL REVISIONS TO MASTER.

ISSUE NUMBER ORIGINAL 1

346/396 SERIES CARD EDGE CONNECTOR PART NUMBER: 346-032-522-858

**EDAC INC** TORONTO, ONTARIO CANADA

THESE DRAWINGS AND SPECIFICATIONS ARE THE PROPERTY OF EDAC INC.,AND SHALL NOT BE REPRODUCED, OR COPIED OR USED AS THE BASIS FOR THE MANUFACTURE OR SALE OF APPARATUS WITHOUT WRITTEN PERMISSION.

| ACAD REFERENCE NO. | 346-ENG-MASTER   |
|--------------------|------------------|
| DRAWN: J.LEE       | DATE: APR. 22/09 |
| CHECKED:           | DATE:            |
| SCALE: N.T.S       | SHEET 1 OF 2     |
| DRAWING NUMBER     | ISSUE            |
| 346-ENG-MASTER     | 1                |
|                    |                  |