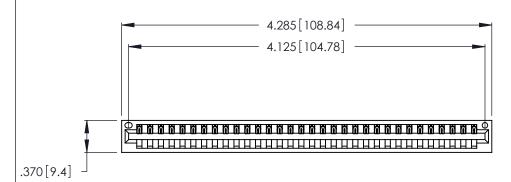

<u>Contact Dimensions:</u>
526-P.C. Tail .018 Sq. (0.46 Sq.) - Tail LG. =.350 (8.89)
.125 (3.18) Contact Spacing x .250 (6.35) Row Spacing

THIS IS A C.A.D. GENERATED DRAWING DO NOT MAKE MANUAL REVISIONS TO MASTER.

INSULATOR MATERIAL: THERMOPLASTIC POLYESTER, UL 94V-0 CONTACT MATERIAL; COPPER, NICKEL, TIN\_ALLOY CA-725

CONTACT PLATING: GOLD ON THE MATING AREA, TIN-LEAD ON THE CONTACT TAILS, NICKEL UNDERPLATE

346/396 SERIES CARD EDGE CONNECTOR PART NUMBER: 346-032-526-101