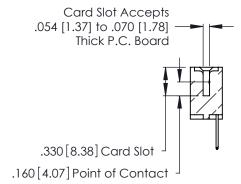

Contact Code 560

INSULATOR MATERIAL: THERMOPLASTIC POLYESTER, UL 94V-0 CONTACT MATERIAL; COPPER, NICKEL, TIN ALLOY CA-725 CONTACT PLATING: GOLD ON THE MATING AREA, TIN-LEAD ON THE CONTACT TAILS, NICKEL UNDERPLATE

346/396 SERIES CARD EDGE CONNECTOR CONTACT CODE 555,556,558,559,560 DIMENSIONS

YOUR CONNECTION TO QUALITY & SERVICE

**EDAC INC** TORONTO, ONTARIO CANADA

THESE DRAWINGS AND SPECIFICATIONS ARE THE PROPERTY OF EDAC INC.,AND SHALL NOT BE REPRODUCED, OR COPIED OR USED AS THE BASIS FOR THE MANUFACTURE OR SALE OF APPARATUS WITHOUT WRITTEN PERMISSION.