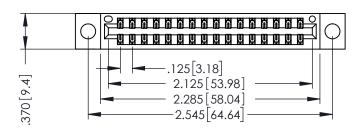

346/396 SERIES CARD EDGE CONNECTOR PART NUMBER: 346-032-555-204

YOUR CONNECTION TO QUALITY & SERVICE

**EDAC INC** TORONTO, ONTARIO CANADA

THESE DRAWINGS AND SPECIFICATIONS ARE THE PROPERTY OF EDAC INC.,AND SHALL NOT BE REPRODUCED, OR COPIED OR USED AS THE BASIS FOR THE MANUFACTURE OR SALE OF APPARATUS WITHOUT WRITTEN PERMISSION.

| ACAD REFERENCE NO. |     | 346-ENG-MASTER |           |
|--------------------|-----|----------------|-----------|
| DRAWN: J.LE        | E   | DATE: AF       | PR. 22/09 |
| CHECKED:           |     | DATE:          |           |
| SCALE:             | 1:1 | SHEET 1        | OF 2      |
| DRAWING NUMBER     |     |                | ISSUE     |