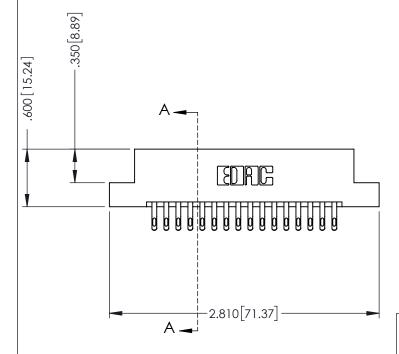

346-ENG-MASTER

SECTION A-A

ISSUE NUMBER ORIGINAL 1

|  | ACAD REFERENCE NO. | 346-ENG-MASTER   |  |
|--|--------------------|------------------|--|
|  | DRAWN: J.LEE       | DATE: APR. 22/09 |  |
|  | CHECKED:           | DATE:            |  |
|  | SCALE: 1:1         | SHEET 2 OF 2     |  |
|  | DRAWING NUMBER     | ISSUE            |  |
|  | 346-ENG-MASTER     | 1                |  |