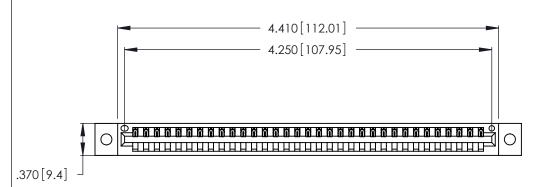

<u>Contact Dimensions:</u>
526-P.C. Tail .018 Sq. (0.46 Sq.) - Tail LG. =.350 (8.89)
.125 (3.18) Contact Spacing x .250 (6.35) Row Spacing

THIS IS A C.A.D. GENERATED DRAWING DO NOT MAKE MANUAL REVISIONS TO MASTER.

INSULATOR MATERIAL: THERMOPLASTIC POLYESTER, UL 94V-0 CONTACT MATERIAL; COPPER, NICKEL, TIN\_ALLOY CA-725

CONTACT PLATING: GOLD ON THE MATING AREA, TIN-LEAD ON THE CONTACT TAILS, NICKEL UNDERPLATE

346/396 SERIES CARD EDGE CONNECTOR PART NUMBER: 346-033-526-102