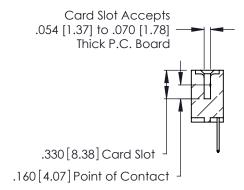

Contact Code 560

INSULATOR MATERIAL: THERMOPLASTIC POLYESTER, UL 94V-0 CONTACT MATERIAL; COPPER, NICKEL, TIN ALLOY CA-725 CONTACT PLATING: GOLD ON THE MATING AREA, TIN-LEAD ON THE CONTACT TAILS, NICKEL UNDERPLATE

346/396 SERIES CARD EDGE CONNECTOR CONTACT CODE 555,556,558,559,560 DIMENSIONS

YOUR CONNECTION TO QUALITY & SERVICE

**EDAC INC** TORONTO, ONTARIO CANADA

THESE DRAWINGS AND SPECIFICATIONS ARE THE PROPERTY OF EDAC INC.,AND SHALL NOT BE REPRODUCED, OR COPIED OR USED AS THE BASIS FOR THE MANUFACTURE OR SALE OF APPARATUS WITHOUT WRITTEN PERMISSION.