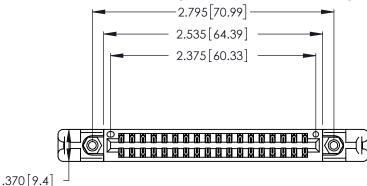

THIS IS A C.A.D. GENERATED DRAWING DO NOT MAKE MANUAL REVISIONS TO MASTER.

ISSUE NUMBER 1

ORIGINAL

346/396 SERIES CARD EDGE CONNECTOR PART NUMBER: 346-036-541-258

**EDAC INC** TORONTO, ONTARIO CANADA

THESE DRAWINGS AND SPECIFICATIONS ARE THE PROPERTY OF EDAC INC.,AND SHALL NOT BE REPRODUCED, OR COPIED OR USED AS THE BASIS FOR THE MANUFACTURE OR SALE OF APPARATUS WITHOUT WRITTEN PERMISSION.

| ACAD REFERENCE NO. |       | 346-ENG-MASTER   |
|--------------------|-------|------------------|
| DRAWN:             | J.LEE | DATE: APR. 22/09 |
| CHECKED:           |       | DATE:            |
| SCALE:             | N.T.S | SHEET 1 OF 2     |
| DRAWING N          | ISSUE |                  |
| 346                | 1     |                  |