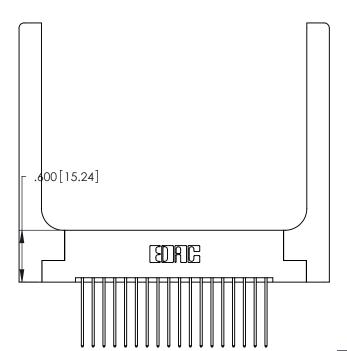

THIS IS A C.A.D. GENERATED DRAWING DO NOT MAKE MANUAL REVISIONS TO MASTER.

ISSUE NUMBER 1

ORIGINAL

346/396 SERIES CARD EDGE CONNECTOR PART NUMBER: 346-036-541-258

**EDAC INC** TORONTO, ONTARIO CANADA

THESE DRAWINGS AND SPECIFICATIONS ARE THE PROPERTY OF EDAC INC.,AND SHALL NOT BE REPRODUCED, OR COPIED OR USED AS THE BASIS FOR THE MANUFACTURE OR SALE OF APPARATUS WITHOUT WRITTEN PERMISSION.

| ACAD REFERENCE NO. |       | 346-ENG-MASTER   |
|--------------------|-------|------------------|
| DRAWN:             | J.LEE | DATE: APR. 22/09 |
| CHECKED:           |       | DATE:            |
| SCALE:             | N.T.S | SHEET 1 OF 2     |
| DRAWING N          | ISSUE |                  |
| 346                | 1     |                  |