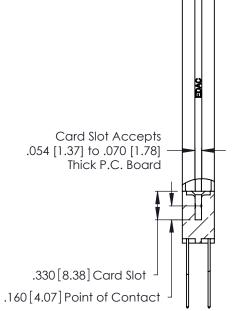

THIS IS A C.A.D. GENERATED DRAWING DO NOT MAKE MANUAL REVISIONS TO MASTER.

ISSUE NUMBER

ORIGINAL

1

**Contact Code 555** 

Contact Code 556

**Contact Code 558** 

**Contact Code 559** 

Contact Code 560

INSULATOR MATERIAL: THERMOPLASTIC POLYESTER, UL 94V-0 CONTACT MATERIAL; COPPER, NICKEL, TIN ALLOY CA-725 CONTACT PLATING: GOLD ON THE MATING AREA, TIN-LEAD

ON THE CONTACT TAILS, NICKEL UNDERPLATE

346/396 SERIES CARD EDGE CONNECTOR CONTACT CODE 555,556,558,559,560 DIMENSIONS

YOUR CONNECTION TO QUALITY & SERVICE

**EDAC INC** TORONTO, ONTARIO CANADA

THESE DRAWINGS AND SPECIFICATIONS ARE THE PROPERTY OF EDAC INC.,AND SHALL NOT BE REPRODUCED, OR COPIED OR USED AS THE BASIS FOR THE MANUFACTURE OR SALE OF APPARATUS WITHOUT WRITTEN PERMISSION.

|          | ACAD REFERENCE NO. | 346-ENG-MASTER   |
|----------|--------------------|------------------|
| <b>.</b> | DRAWN: J.LEE       | DATE: APR. 22/09 |
|          | CHECKED:           | DATE:            |
|          | SCALE: 1:1         | SHEET 2 OF 2     |
|          | DRAWING NUMBER     | ISSUE            |
|          | 346-ENG-MASTER     | 1                |