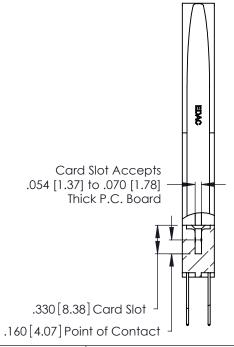

THIS IS A C.A.D. GENERATED DRAWING DO NOT MAKE MANUAL REVISIONS TO MASTER.

ISSUE NUMBER

ORIGINAL

1

**Contact Code 555** 

Contact Code 556

**Contact Code 558** 

**Contact Code 559** 

Contact Code 560

INSULATOR MATERIAL: THERMOPLASTIC POLYESTER, UL 94V-0 CONTACT MATERIAL; COPPER, NICKEL, TIN ALLOY CA-725 CONTACT PLATING: GOLD ON THE MATING AREA, TIN-LEAD

ON THE CONTACT TAILS, NICKEL UNDERPLATE

346/396 SERIES CARD EDGE CONNECTOR CONTACT CODE 555,556,558,559,560 DIMENSIONS

YOUR CONNECTION TO QUALITY & SERVICE

**EDAC INC** TORONTO, ONTARIO CANADA

THESE DRAWINGS AND SPECIFICATIONS ARE THE PROPERTY OF EDAC INC.,AND SHALL NOT BE REPRODUCED, OR COPIED OR USED AS THE BASIS FOR THE MANUFACTURE OR SALE OF APPARATUS WITHOUT WRITTEN PERMISSION.

| · | ACAD REFERENCE NO. | 346-ENG-MASTER   |  |
|---|--------------------|------------------|--|
|   | DRAWN: J.LEE       | DATE: APR. 22/09 |  |
|   | CHECKED:           | DATE:            |  |
|   | SCALE: 1:1         | SHEET 2 OF 2     |  |
|   | DRAWING NUMBER     | ISSUE            |  |
|   | 346-ENG-MASTER     | 1                |  |