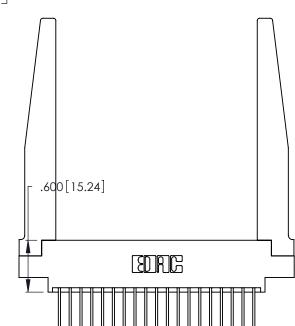

<u>Contact Dimensions:</u>
540-Wire Wrap .025 Sq. (0.64 Sq.) - Tail LG. =.560 (14.22) .125 (3.18) Contact Spacing x .250 (6.35) Row Spacing

.370 [9.4]

INSULATOR MATERIAL: THERMOPLASTIC POLYESTER, UL 94V-0 CONTACT MATERIAL; COPPER, NICKEL, TIN ALLOY CA-725

CONTACT PLATING: GOLD ON THE MATING AREA, TIN-LEAD ON THE CONTACT TAILS, NICKEL UNDERPLATE

THIS IS A C.A.D. GENERATED DRAWING DO NOT MAKE MANUAL REVISIONS TO MASTER.

ISSUE NUMBER

1

ORIGINAL

346/396 SERIES CARD EDGE CONNECTOR PART NUMBER: 346-038-540-878

**EDAC INC** TORONTO, ONTARIO CANADA

THESE DRAWINGS AND SPECIFICATIONS ARE THE PROPERTY OF EDAC INC., AND SHALL NOT BE REPRODUCED, OR COPIED OR USED AS THE BASIS FOR THE MANUFACTURE OR SALE OF APPARATUS WITHOUT WRITTEN PERMISSION.

| ACAD REFERENCE NO. |       | 346-ENG-MASTER   |      |
|--------------------|-------|------------------|------|
| DRAWN:             | J.LEE | DATE: APR. 22/09 |      |
| CHECKED:           |       | DATE:            |      |
| SCALE:             | N.T.S | SHEET            | OF 2 |
| DRAWING NUMBER     |       | ISSUE            |      |
| 346-ENG-MASTER     |       |                  | 1    |
|                    |       |                  |      |