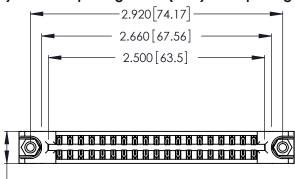

<u>Contact Dimensions:</u>
540-Wire Wrap .025 Sq. (0.64 Sq.) - Tail LG. =.560 (14.22) .125 (3.18) Contact Spacing x .250 (6.35) Row Spacing

.370 [9.4]

INSULATOR MATERIAL: THERMOPLASTIC POLYESTER, UL 94V-0 CONTACT MATERIAL; COPPER, NICKEL, TIN ALLOY CA-725

CONTACT PLATING: GOLD ON THE MATING AREA, TIN-LEAD ON THE CONTACT TAILS, NICKEL UNDERPLATE

THIS IS A C.A.D. GENERATED DRAWING DO NOT MAKE MANUAL REVISIONS TO MASTER.

ISSUE NUMBER

1

ORIGINAL

346/396 SERIES CARD EDGE CONNECTOR PART NUMBER: 346-038-540-878

**EDAC INC** TORONTO, ONTARIO CANADA

THESE DRAWINGS AND SPECIFICATIONS ARE THE PROPERTY OF EDAC INC., AND SHALL NOT BE REPRODUCED, OR COPIED OR USED AS THE BASIS FOR THE MANUFACTURE OR SALE OF APPARATUS WITHOUT WRITTEN PERMISSION.

| ACAD REFERENCE NO. |       | 346-ENG-MASTER   |      |
|--------------------|-------|------------------|------|
| DRAWN:             | J.LEE | DATE: APR. 22/09 |      |
| CHECKED:           |       | DATE:            |      |
| SCALE:             | N.T.S | SHEET            | OF 2 |
| DRAWING NUMBER     |       | ISSUE            |      |
| 346-ENG-MASTER     |       |                  | 1    |
|                    |       |                  |      |