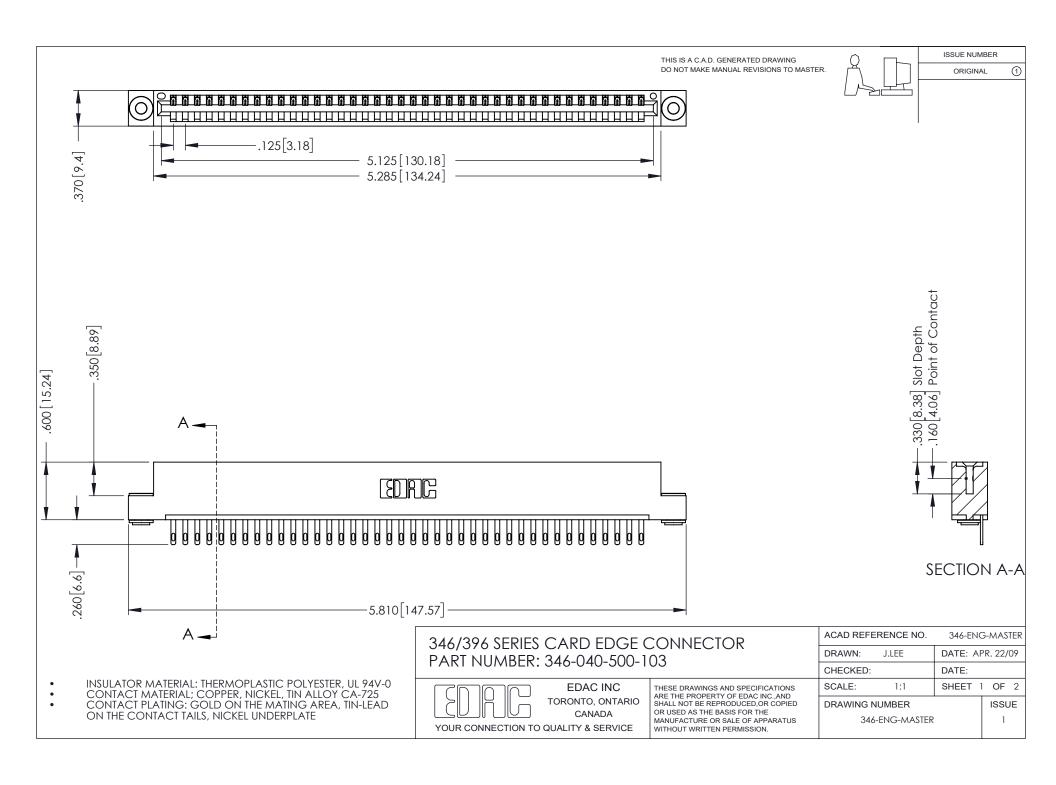

## **Contact Code 556**

INSULATOR MATERIAL: THERMOPLASTIC POLYESTER, UL 94V-0 CONTACT MATERIAL; COPPER, NICKEL, TIN ALLOY CA-725 CONTACT PLATING: GOLD ON THE MATING AREA, TIN-LEAD

ON THE CONTACT TAILS, NICKEL UNDERPLATE

## 346/396 SERIES CARD EDGE CONNECTOR CONTACT CODE 555,556,558,559,560 DIMENSIONS

YOUR CONNECTION TO QUALITY & SERVICE

**EDAC INC** TORONTO, ONTARIO CANADA

THESE DRAWINGS AND SPECIFICATIONS ARE THE PROPERTY OF EDAC INC.,AND SHALL NOT BE REPRODUCED, OR COPIED OR USED AS THE BASIS FOR THE MANUFACTURE OR SALE OF APPARATUS WITHOUT WRITTEN PERMISSION.