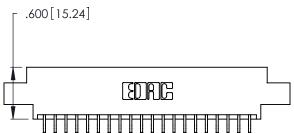

THIS IS A C.A.D. GENERATED DRAWING

| .600[15.24] |
|-------------|
|             |
|             |
| <u> </u>    |

Card Slot Accepts .054 [1.37] to .070 [1.78] Thick P.C. Board .330 [8.38] Card Slot .160 [4.07] Point of Contact