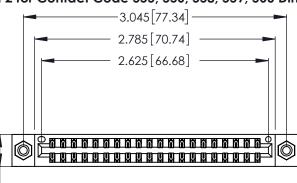

ISSUE NUMBER

ORIGINAL

1

**Contact Code 555** 

Contact Code 556

**Contact Code 558** 

**Contact Code 559** 

**Contact Code 560** 

INSULATOR MATERIAL: THERMOPLASTIC POLYESTER, UL 94V-0 CONTACT MATERIAL; COPPER, NICKEL, TIN ALLOY CA-725 CONTACT PLATING: GOLD ON THE MATING AREA, TIN-LEAD

ON THE CONTACT TAILS, NICKEL UNDERPLATE

346/396 SERIES CARD EDGE CONNECTOR CONTACT CODE 555,556,558,559,560 DIMENSIONS