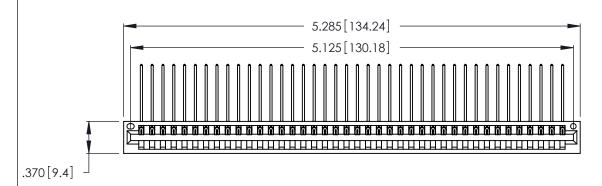

| 346/396 SERIES CARD EDGE CONNECTO | R |
|-----------------------------------|---|
| PART NUMBER: 346-040-559-101      |   |

**EDAC INC** TORONTO, ONTARIO CANADA

THESE DRAWINGS AND SPECIFICATIONS ARE THE PROPERTY OF EDAC INC., AND SHALL NOT BE REPRODUCED, OR COPIED OR USED AS THE BASIS FOR THE MANUFACTURE OR SALE OF APPARATUS WITHOUT WRITTEN PERMISSION.