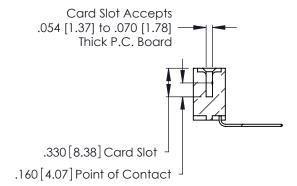

Contact Dimensions:
559-90 Degree Bend (Code 541 Contacts)
See Sheet 2 for Contact Code 555, 556, 558, 559, 560 Dimensions

THIS IS A C.A.D. GENERATED DRAWING DO NOT MAKE MANUAL REVISIONS TO MASTER.

- INSULATOR MATERIAL: THERMOPLASTIC POLYESTER, UL 94V-0 CONTACT MATERIAL; COPPER, NICKEL, TIN ALLOY CA-725
- CONTACT PLATING: GOLD ON THE MATING AREA, TIN-LEAD ON THE CONTACT TAILS, NICKEL UNDERPLATE