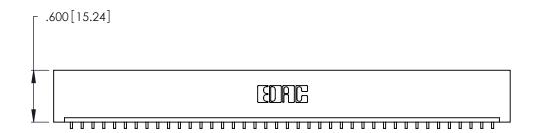

| 346/396 SERIES CARD EDGE CONNECTO | R |
|-----------------------------------|---|
| PART NUMBER: 346-040-559-101      |   |

**EDAC INC** TORONTO, ONTARIO CANADA

THESE DRAWINGS AND SPECIFICATIONS ARE THE PROPERTY OF EDAC INC., AND SHALL NOT BE REPRODUCED, OR COPIED OR USED AS THE BASIS FOR THE MANUFACTURE OR SALE OF APPARATUS WITHOUT WRITTEN PERMISSION.