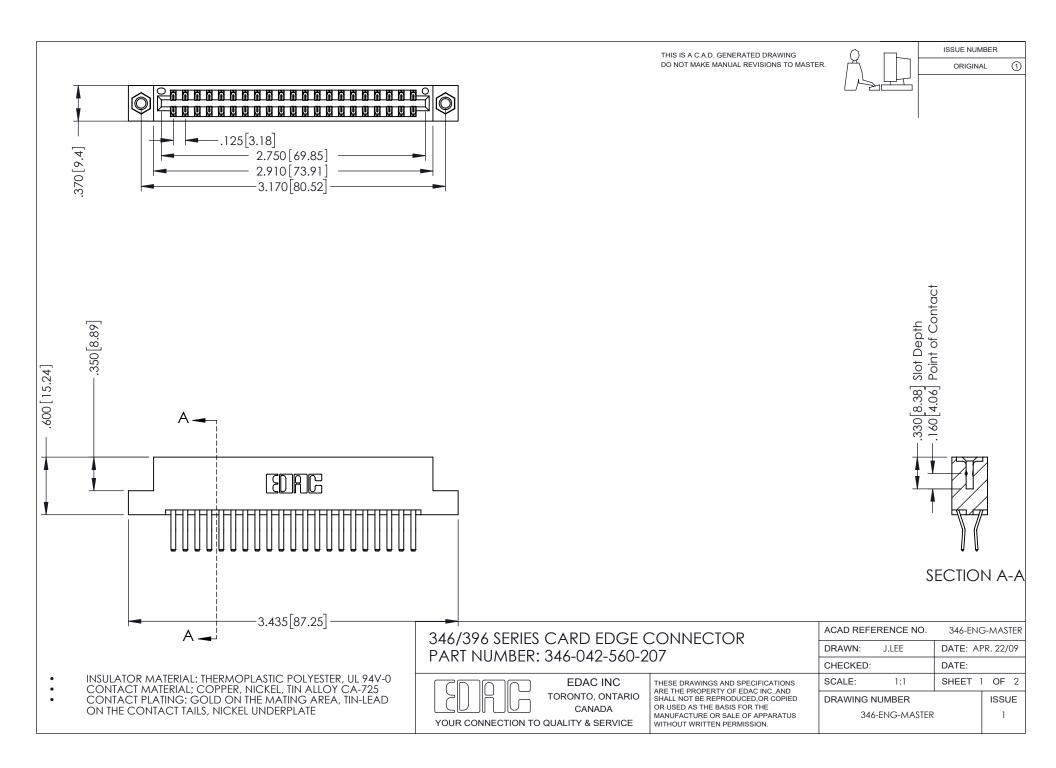

## **Contact Code 556**

INSULATOR MATERIAL: THERMOPLASTIC POLYESTER, UL 94V-0 CONTACT MATERIAL; COPPER, NICKEL, TIN ALLOY CA-725 CONTACT PLATING: GOLD ON THE MATING AREA, TIN-LEAD

ON THE CONTACT TAILS, NICKEL UNDERPLATE

## 346/396 SERIES CARD EDGE CONNECTOR CONTACT CODE 555,556,558,559,560 DIMENSIONS

YOUR CONNECTION TO QUALITY & SERVICE

**EDAC INC** TORONTO, ONTARIO CANADA

THESE DRAWINGS AND SPECIFICATIONS ARE THE PROPERTY OF EDAC INC.,AND SHALL NOT BE REPRODUCED, OR COPIED OR USED AS THE BASIS FOR THE MANUFACTURE OR SALE OF APPARATUS WITHOUT WRITTEN PERMISSION.