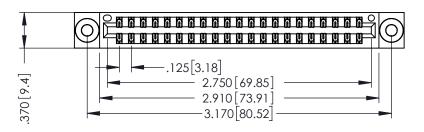

## 346/396 SERIES CARD EDGE CONNECTOR CONTACT CODE 555,556,558,559,560 DIMENSIONS

YOUR CONNECTION TO QUALITY & SERVICE

**EDAC INC** TORONTO, ONTARIO CANADA

THESE DRAWINGS AND SPECIFICATIONS ARE THE PROPERTY OF EDAC INC.,AND SHALL NOT BE REPRODUCED, OR COPIED OR USED AS THE BASIS FOR THE MANUFACTURE OR SALE OF APPARATUS WITHOUT WRITTEN PERMISSION.

346-ENG-MASTER

INSULATOR MATERIAL: THERMOPLASTIC POLYESTER, UL 94V-0 CONTACT MATERIAL; COPPER, NICKEL, TIN ALLOY CA-725 CONTACT PLATING: GOLD ON THE MATING AREA, TIN-LEAD ON THE CONTACT TAILS, NICKEL UNDERPLATE