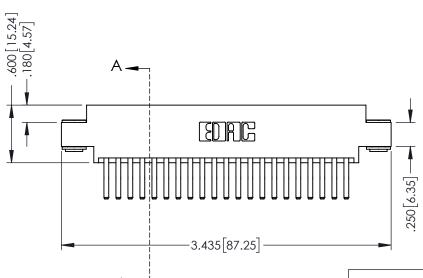

THIS IS A C.A.D. GENERATED DRAWING DO NOT MAKE MANUAL REVISIONS TO MASTER.

ISSUE NUMBER

ORIGINAL

1

.330 [8.38] Slot Depth .160 [4.06] Point of Contact

**SECTION A-A** 

346/396 SERIES CARD EDGE CONNECTOR PART NUMBER: 346-042-560-803

## 346/396 SERIES CARD EDGE CONNECTOR CONTACT CODE 555,556,558,559,560 DIMENSIONS

YOUR CONNECTION TO QUALITY & SERVICE

**EDAC INC** TORONTO, ONTARIO CANADA

THESE DRAWINGS AND SPECIFICATIONS ARE THE PROPERTY OF EDAC INC.,AND SHALL NOT BE REPRODUCED, OR COPIED OR USED AS THE BASIS FOR THE MANUFACTURE OR SALE OF APPARATUS WITHOUT WRITTEN PERMISSION.