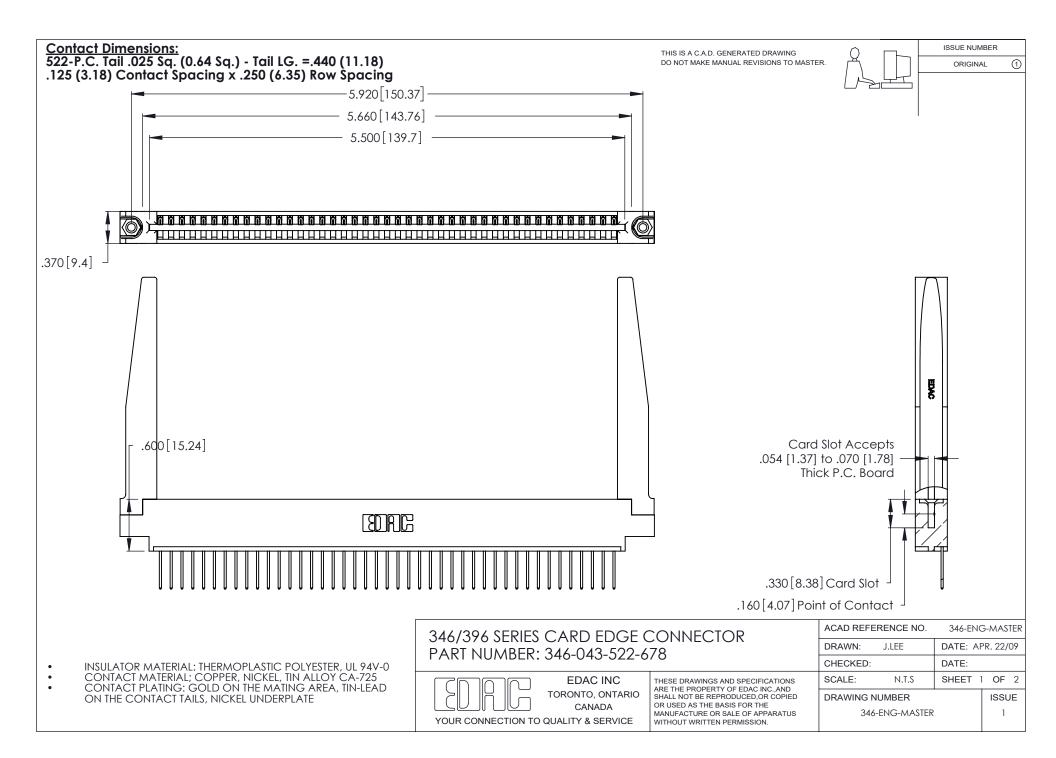

THIS IS A C.A.D. GENERATED DRAWING DO NOT MAKE MANUAL REVISIONS TO MASTER.

ISSUE NUMBER

ORIGINAL

1

**Contact Code 555** 

Contact Code 556

**Contact Code 558** 

**Contact Code 559** 

Contact Code 560

INSULATOR MATERIAL: THERMOPLASTIC POLYESTER, UL 94V-0 CONTACT MATERIAL; COPPER, NICKEL, TIN ALLOY CA-725 CONTACT PLATING: GOLD ON THE MATING AREA, TIN-LEAD

ON THE CONTACT TAILS, NICKEL UNDERPLATE

346/396 SERIES CARD EDGE CONNECTOR CONTACT CODE 555,556,558,559,560 DIMENSIONS

YOUR CONNECTION TO QUALITY & SERVICE

**EDAC INC** TORONTO, ONTARIO CANADA

THESE DRAWINGS AND SPECIFICATIONS ARE THE PROPERTY OF EDAC INC.,AND SHALL NOT BE REPRODUCED, OR COPIED OR USED AS THE BASIS FOR THE MANUFACTURE OR SALE OF APPARATUS WITHOUT WRITTEN PERMISSION.