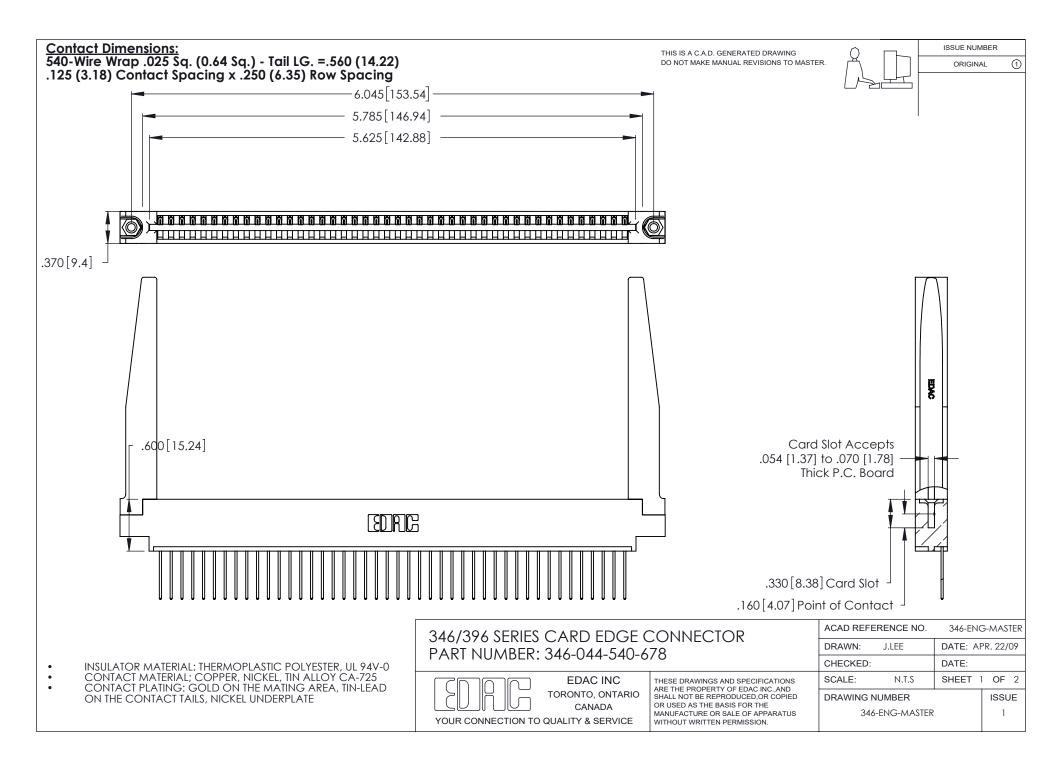

THIS IS A C.A.D. GENERATED DRAWING DO NOT MAKE MANUAL REVISIONS TO MASTER.

ISSUE NUMBER

ORIGINAL

1

**Contact Code 555** 

Contact Code 556

**Contact Code 558** 

**Contact Code 559** 

Contact Code 560

INSULATOR MATERIAL: THERMOPLASTIC POLYESTER, UL 94V-0 CONTACT MATERIAL; COPPER, NICKEL, TIN ALLOY CA-725 CONTACT PLATING: GOLD ON THE MATING AREA, TIN-LEAD

ON THE CONTACT TAILS, NICKEL UNDERPLATE

346/396 SERIES CARD EDGE CONNECTOR CONTACT CODE 555,556,558,559,560 DIMENSIONS

YOUR CONNECTION TO QUALITY & SERVICE

**EDAC INC** TORONTO, ONTARIO CANADA

THESE DRAWINGS AND SPECIFICATIONS ARE THE PROPERTY OF EDAC INC.,AND SHALL NOT BE REPRODUCED, OR COPIED OR USED AS THE BASIS FOR THE MANUFACTURE OR SALE OF APPARATUS WITHOUT WRITTEN PERMISSION.