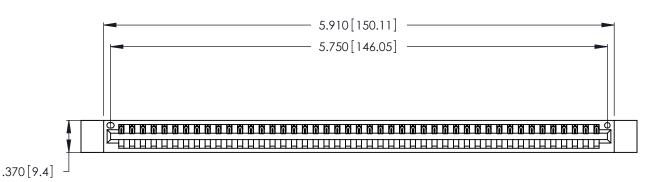

| 346/396 SERIES CARD EDGE CONNECTOR |
|------------------------------------|
| PART NUMBER: 346-045-540-612       |

YOUR CONNECTION TO QUALITY & SERVICE

**EDAC INC** TORONTO, ONTARIO CANADA

THESE DRAWINGS AND SPECIFICATIONS ARE THE PROPERTY OF EDAC INC., AND SHALL NOT BE REPRODUCED, OR COPIED OR USED AS THE BASIS FOR THE MANUFACTURE OR SALE OF APPARATUS WITHOUT WRITTEN PERMISSION.

| ACAD REFERENCE NO. |       | 346-ENG-MASTER   |
|--------------------|-------|------------------|
| DRAWN:             | J.LEE | DATE: APR. 22/09 |
| CHECKED:           |       | DATE:            |
| SCALE:             | N.T.S | SHEET 1 OF 2     |
| DRAWING NU         | ISSUE |                  |
| 346-               | 1     |                  |