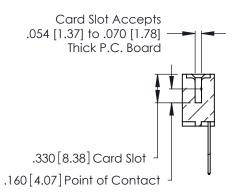

THIS IS A C.A.D. GENERATED DRAWING DO NOT MAKE MANUAL REVISIONS TO MASTER.

ISSUE NUMBER

ORIGINAL

1

**Contact Code 555** 

Contact Code 556

**Contact Code 558** 

**Contact Code 559** 

Contact Code 560

INSULATOR MATERIAL: THERMOPLASTIC POLYESTER, UL 94V-0 CONTACT MATERIAL; COPPER, NICKEL, TIN ALLOY CA-725 CONTACT PLATING: GOLD ON THE MATING AREA, TIN-LEAD

ON THE CONTACT TAILS, NICKEL UNDERPLATE

346/396 SERIES CARD EDGE CONNECTOR CONTACT CODE 555,556,558,559,560 DIMENSIONS

YOUR CONNECTION TO QUALITY & SERVICE

**EDAC INC** TORONTO, ONTARIO CANADA

THESE DRAWINGS AND SPECIFICATIONS ARE THE PROPERTY OF EDAC INC.,AND SHALL NOT BE REPRODUCED, OR COPIED OR USED AS THE BASIS FOR THE MANUFACTURE OR SALE OF APPARATUS WITHOUT WRITTEN PERMISSION.

|   | ACAD REFERENCE NO. | 346-ENG-MASTER   |
|---|--------------------|------------------|
| ) | DRAWN: J.LEE       | DATE: APR. 22/09 |
|   | CHECKED:           | DATE:            |
|   | SCALE: 1:1         | SHEET 2 OF 2     |
|   | DRAWING NUMBER     | ISSUE            |
|   | 346-ENG-MASTER     | 1                |