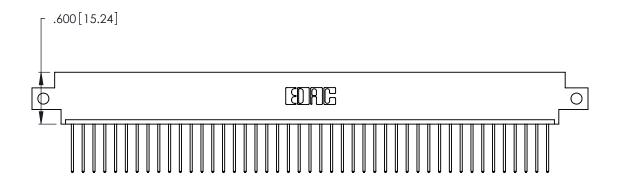

| 346/396 SERIES CARD EDGE CONNECTOR |
|------------------------------------|
| PART NUMBER: 346-045-540-612       |

YOUR CONNECTION TO QUALITY & SERVICE

**EDAC INC** TORONTO, ONTARIO CANADA

THESE DRAWINGS AND SPECIFICATIONS ARE THE PROPERTY OF EDAC INC., AND SHALL NOT BE REPRODUCED, OR COPIED OR USED AS THE BASIS FOR THE MANUFACTURE OR SALE OF APPARATUS WITHOUT WRITTEN PERMISSION.

| ACAD REFERENCE NO. |       | 346-ENG-MASTER   |
|--------------------|-------|------------------|
| DRAWN:             | J.LEE | DATE: APR. 22/09 |
| CHECKED:           |       | DATE:            |
| SCALE:             | N.T.S | SHEET 1 OF 2     |
| DRAWING NU         | ISSUE |                  |
| 346-               | 1     |                  |