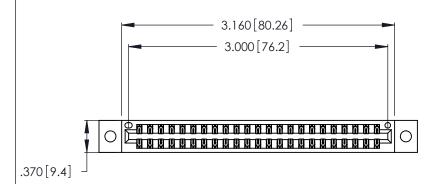

Contact Dimensions: 500-Wire Hole .050x.025 (1.27x0.64) - Tail LG. =.260 (6.60) .125 (3.18) Contact Spacing x .250 (6.35) Row Spacing

THIS IS A C.A.D. GENERATED DRAWING DO NOT MAKE MANUAL REVISIONS TO MASTER.

1

Card Slot Accepts .054 [1.37] to .070 [1.78] Thick P.C. Board .330 [8.38] Card Slot .160 [4.07] Point of Contact

INSULATOR MATERIAL: THERMOPLASTIC POLYESTER, UL 94V-0 CONTACT MATERIAL; COPPER, NICKEL, TIN\_ALLOY CA-725