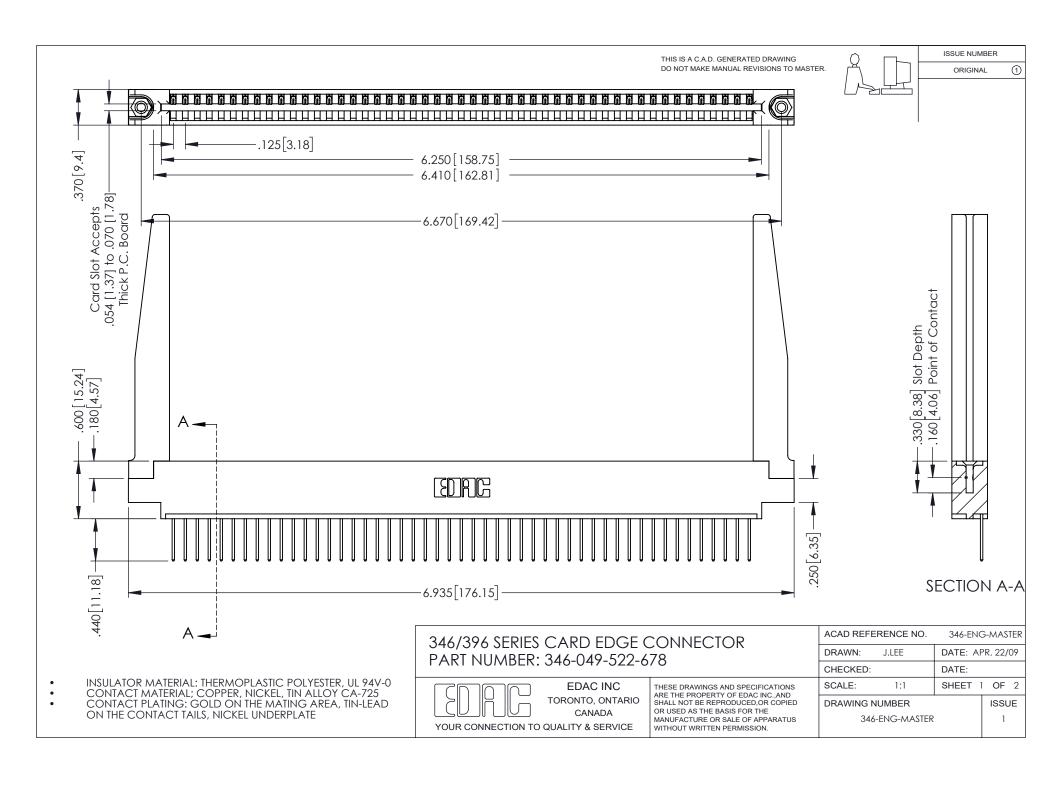

## **Contact Code 556**

INSULATOR MATERIAL: THERMOPLASTIC POLYESTER, UL 94V-0 CONTACT MATERIAL; COPPER, NICKEL, TIN ALLOY CA-725 CONTACT PLATING: GOLD ON THE MATING AREA, TIN-LEAD

ON THE CONTACT TAILS, NICKEL UNDERPLATE

## 346/396 SERIES CARD EDGE CONNECTOR CONTACT CODE 555,556,558,559,560 DIMENSIONS

YOUR CONNECTION TO QUALITY & SERVICE

**EDAC INC** TORONTO, ONTARIO CANADA

THESE DRAWINGS AND SPECIFICATIONS ARE THE PROPERTY OF EDAC INC.,AND SHALL NOT BE REPRODUCED, OR COPIED OR USED AS THE BASIS FOR THE MANUFACTURE OR SALE OF APPARATUS WITHOUT WRITTEN PERMISSION.