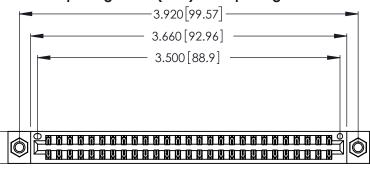

Contact Dimensions: 540-Wire Wrap .025 Sq. (0.64 Sq.) - Tail LG. =.560 (14.22) .125 (3.18) Contact Spacing x .250 (6.35) Row Spacing

.370 [9.4]

.600 [15.24] 

THIS IS A C.A.D. GENERATED DRAWING DO NOT MAKE MANUAL REVISIONS TO MASTER.

1

Card Slot Accepts .054 [1.37] to .070 [1.78] Thick P.C. Board

.160 [4.07] Point of Contact

.330 [8.38] Card Slot

INSULATOR MATERIAL: THERMOPLASTIC POLYESTER, UL 94V-0 CONTACT MATERIAL; COPPER, NICKEL, TIN ALLOY CA-725

CONTACT PLATING: GOLD ON THE MATING AREA, TIN-LEAD ON THE CONTACT TAILS, NICKEL UNDERPLATE

346/396 SERIES CARD EDGE CONNECTOR PART NUMBER: 346-054-540-207

YOUR CONNECTION TO QUALITY & SERVICE

**EDAC INC** TORONTO, ONTARIO CANADA