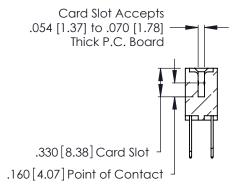

<u>Contact Dimensions:</u>
522-P.C. Tail .025 Sq. (0.64 Sq.) - Tail LG. = .440 (11.18)
.125 (3.18) Contact Spacing x .250 (6.35) Row Spacing

.370 [9.4]

.600 [15.24] 

THIS IS A C.A.D. GENERATED DRAWING DO NOT MAKE MANUAL REVISIONS TO MASTER.

1

INSULATOR MATERIAL: THERMOPLASTIC POLYESTER, UL 94V-0 CONTACT MATERIAL; COPPER, NICKEL, TIN\_ALLOY CA-725

CONTACT PLATING: GOLD ON THE MATING AREA, TIN-LEAD ON THE CONTACT TAILS, NICKEL UNDERPLATE

346/396 SERIES CARD EDGE CONNECTOR PART NUMBER: 346-058-522-208