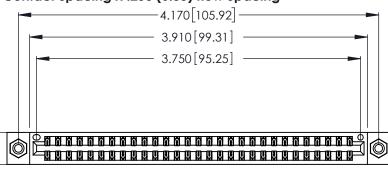

<u>Contact Dimensions:</u>
522-P.C. Tail .025 Sq. (0.64 Sq.) - Tail LG. = .440 (11.18)
.125 (3.18) Contact Spacing x .250 (6.35) Row Spacing

.370 [9.4]

.600 [15.24] 

THIS IS A C.A.D. GENERATED DRAWING DO NOT MAKE MANUAL REVISIONS TO MASTER.

1

INSULATOR MATERIAL: THERMOPLASTIC POLYESTER, UL 94V-0 CONTACT MATERIAL; COPPER, NICKEL, TIN\_ALLOY CA-725

CONTACT PLATING: GOLD ON THE MATING AREA, TIN-LEAD ON THE CONTACT TAILS, NICKEL UNDERPLATE

346/396 SERIES CARD EDGE CONNECTOR PART NUMBER: 346-058-522-208