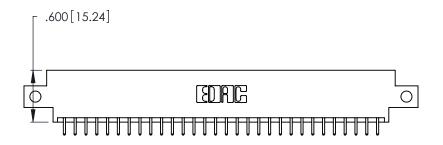

- INSULATOR MATERIAL: THERMOPLASTIC POLYESTER, UL 94V-0 CONTACT MATERIAL; COPPER, NICKEL, TIN ALLOY CA-725
- CONTACT PLATING: GOLD ON THE MATING AREA, TIN-LEAD ON THE CONTACT TAILS, NICKEL UNDERPLATE

| 346/396 SERIES CARD EDGE CONNECTOR |
|------------------------------------|
| PART NUMBER: 346-060-521-812       |

**EDAC INC** TORONTO, ONTARIO CANADA

THESE DRAWINGS AND SPECIFICATIONS ARE THE PROPERTY OF EDAC INC., AND SHALL NOT BE REPRODUCED, OR COPIED OR USED AS THE BASIS FOR THE MANUFACTURE OR SALE OF APPARATUS WITHOUT WRITTEN PERMISSION.