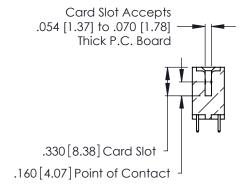

<u>Contact Dimensions:</u>
521-P.C. Tail .025 Sq. (0.64 Sq.) - Tail LG. =.150 (3.81)
.125 (3.18) Contact Spacing x .250 (6.35) Row Spacing

THIS IS A C.A.D. GENERATED DRAWING DO NOT MAKE MANUAL REVISIONS TO MASTER.

- INSULATOR MATERIAL: THERMOPLASTIC POLYESTER, UL 94V-0 CONTACT MATERIAL; COPPER, NICKEL, TIN ALLOY CA-725
- CONTACT PLATING: GOLD ON THE MATING AREA, TIN-LEAD ON THE CONTACT TAILS, NICKEL UNDERPLATE

| 346/396 SERIES CARD EDGE CONNECTOR |
|------------------------------------|
| PART NUMBER: 346-060-521-812       |