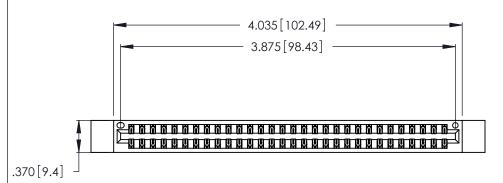

<u>Contact Dimensions:</u>
521-P.C. Tail .025 Sq. (0.64 Sq.) - Tail LG. =.150 (3.81)
.125 (3.18) Contact Spacing x .250 (6.35) Row Spacing

THIS IS A C.A.D. GENERATED DRAWING DO NOT MAKE MANUAL REVISIONS TO MASTER.

- INSULATOR MATERIAL: THERMOPLASTIC POLYESTER, UL 94V-0 CONTACT MATERIAL; COPPER, NICKEL, TIN ALLOY CA-725
- CONTACT PLATING: GOLD ON THE MATING AREA, TIN-LEAD ON THE CONTACT TAILS, NICKEL UNDERPLATE

| 346/396 SERIES CARD EDGE CONNECTOR |
|------------------------------------|
| PART NUMBER: 346-060-521-812       |