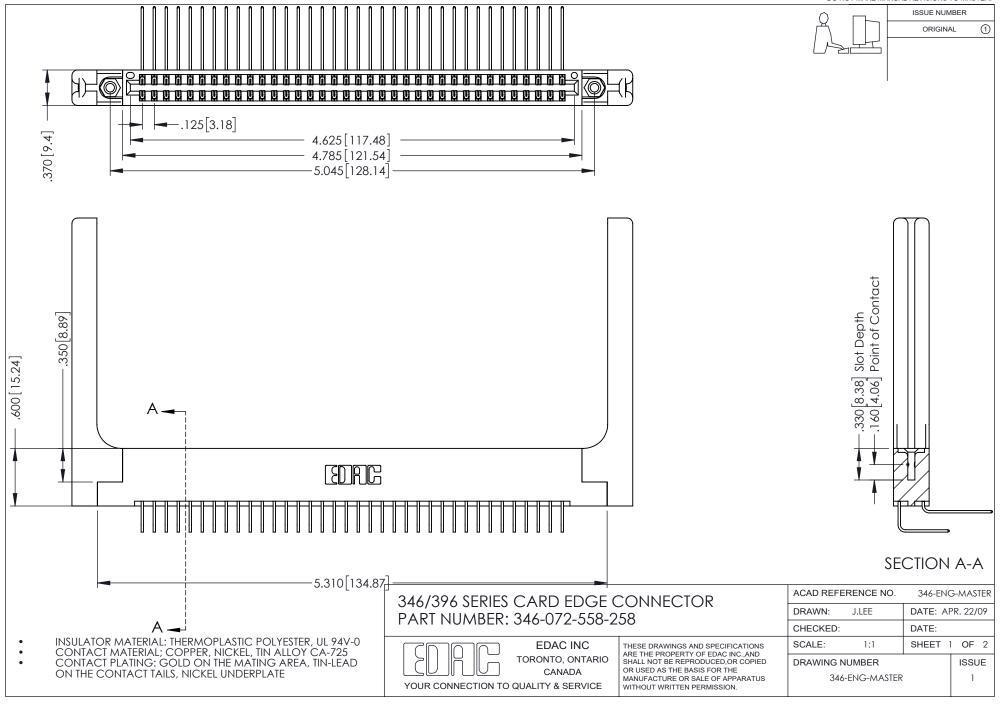

## **Contact Code 556**

INSULATOR MATERIAL: THERMOPLASTIC POLYESTER, UL 94V-0 CONTACT MATERIAL; COPPER, NICKEL, TIN ALLOY CA-725 CONTACT PLATING: GOLD ON THE MATING AREA, TIN-LEAD

ON THE CONTACT TAILS, NICKEL UNDERPLATE

## 346/396 SERIES CARD EDGE CONNECTOR CONTACT CODE 555,556,558,559,560 DIMENSIONS

YOUR CONNECTION TO QUALITY & SERVICE

**EDAC INC** TORONTO, ONTARIO CANADA

THESE DRAWINGS AND SPECIFICATIONS ARE THE PROPERTY OF EDAC INC.,AND SHALL NOT BE REPRODUCED, OR COPIED OR USED AS THE BASIS FOR THE MANUFACTURE OR SALE OF APPARATUS WITHOUT WRITTEN PERMISSION.