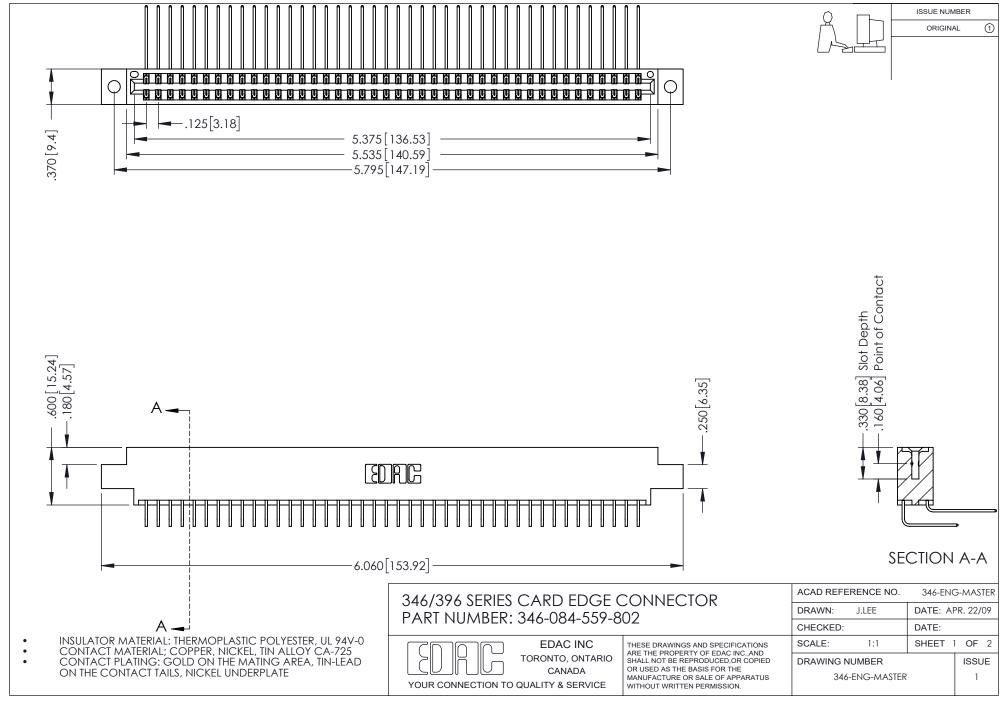

## **Contact Code 556**

INSULATOR MATERIAL: THERMOPLASTIC POLYESTER, UL 94V-0 CONTACT MATERIAL; COPPER, NICKEL, TIN ALLOY CA-725 CONTACT PLATING: GOLD ON THE MATING AREA, TIN-LEAD

ON THE CONTACT TAILS, NICKEL UNDERPLATE

## 346/396 SERIES CARD EDGE CONNECTOR CONTACT CODE 555,556,558,559,560 DIMENSIONS

YOUR CONNECTION TO QUALITY & SERVICE

**EDAC INC** TORONTO, ONTARIO CANADA

THESE DRAWINGS AND SPECIFICATIONS ARE THE PROPERTY OF EDAC INC.,AND SHALL NOT BE REPRODUCED, OR COPIED OR USED AS THE BASIS FOR THE MANUFACTURE OR SALE OF APPARATUS WITHOUT WRITTEN PERMISSION.