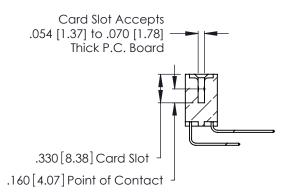

THIS IS A C.A.D. GENERATED DRAWING DO NOT MAKE MANUAL REVISIONS TO MASTER.

ISSUE NUMBER

ORIGINAL

1

**Contact Code 555** 

Contact Code 556

**Contact Code 558** 

**Contact Code 559** 

Contact Code 560

INSULATOR MATERIAL: THERMOPLASTIC POLYESTER, UL 94V-0 CONTACT MATERIAL; COPPER, NICKEL, TIN ALLOY CA-725 CONTACT PLATING: GOLD ON THE MATING AREA, TIN-LEAD

ON THE CONTACT TAILS, NICKEL UNDERPLATE

346/396 SERIES CARD EDGE CONNECTOR CONTACT CODE 555,556,558,559,560 DIMENSIONS

YOUR CONNECTION TO QUALITY & SERVICE

**EDAC INC** TORONTO, ONTARIO CANADA

THESE DRAWINGS AND SPECIFICATIONS ARE THE PROPERTY OF EDAC INC.,AND SHALL NOT BE REPRODUCED, OR COPIED OR USED AS THE BASIS FOR THE MANUFACTURE OR SALE OF APPARATUS WITHOUT WRITTEN PERMISSION.