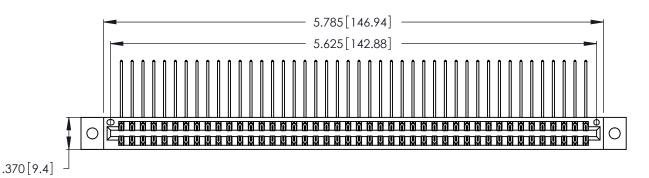

Contact Dimensions:
559-90 Degree Bend (Code 541 Contacts)
See Sheet 2 for Contact Code 555, 556, 558, 559, 560 Dimensions

THIS IS A C.A.D. GENERATED DRAWING DO NOT MAKE MANUAL REVISIONS TO MASTER.

ISSUE NUMBER

ORIGINAL

1

- INSULATOR MATERIAL: THERMOPLASTIC POLYESTER, UL 94V-0 CONTACT MATERIAL; COPPER, NICKEL, TIN ALLOY CA-725
- CONTACT PLATING: GOLD ON THE MATING AREA, TIN-LEAD ON THE CONTACT TAILS, NICKEL UNDERPLATE

346/396 SERIES CARD EDGE CONNECTOR PART NUMBER: 346-088-559-202

**EDAC INC** TORONTO, ONTARIO CANADA

THESE DRAWINGS AND SPECIFICATIONS ARE THE PROPERTY OF EDAC INC., AND SHALL NOT BE REPRODUCED, OR COPIED OR USED AS THE BASIS FOR THE MANUFACTURE OR SALE OF APPARATUS WITHOUT WRITTEN PERMISSION.