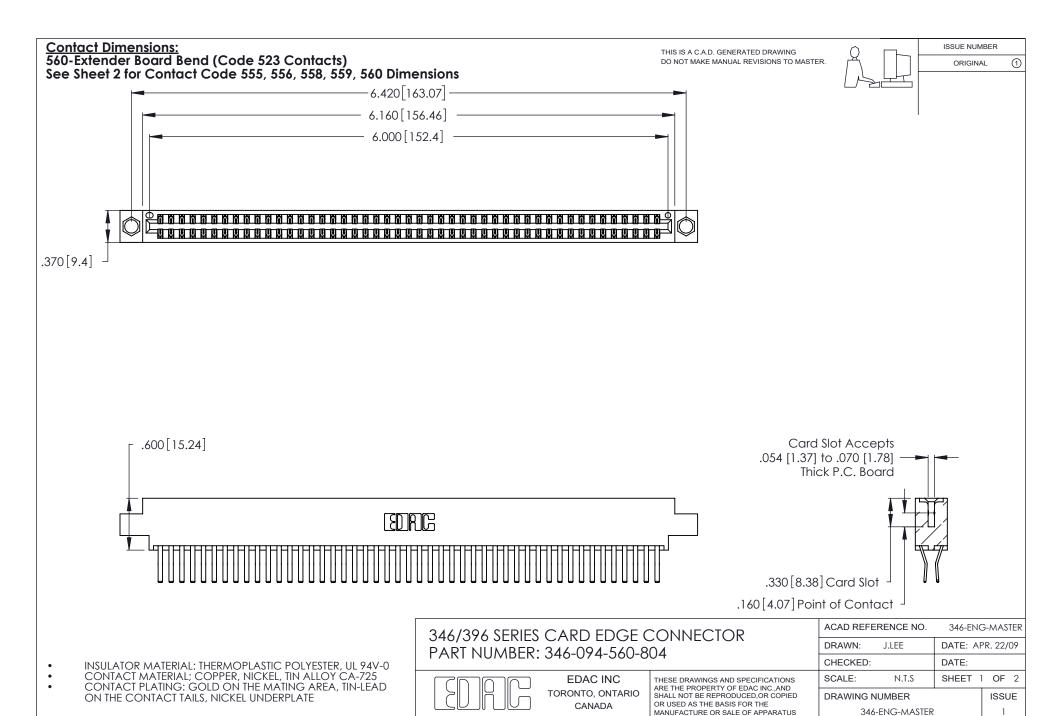

ON THE CONTACT TAILS, NICKEL UNDERPLATE

346/396 SERIES CARD EDGE CONNECTOR CONTACT CODE 555,556,558,559,560 DIMENSIONS

YOUR CONNECTION TO QUALITY & SERVICE

**EDAC INC** TORONTO, ONTARIO CANADA

THESE DRAWINGS AND SPECIFICATIONS ARE THE PROPERTY OF EDAC INC.,AND SHALL NOT BE REPRODUCED, OR COPIED OR USED AS THE BASIS FOR THE MANUFACTURE OR SALE OF APPARATUS WITHOUT WRITTEN PERMISSION.