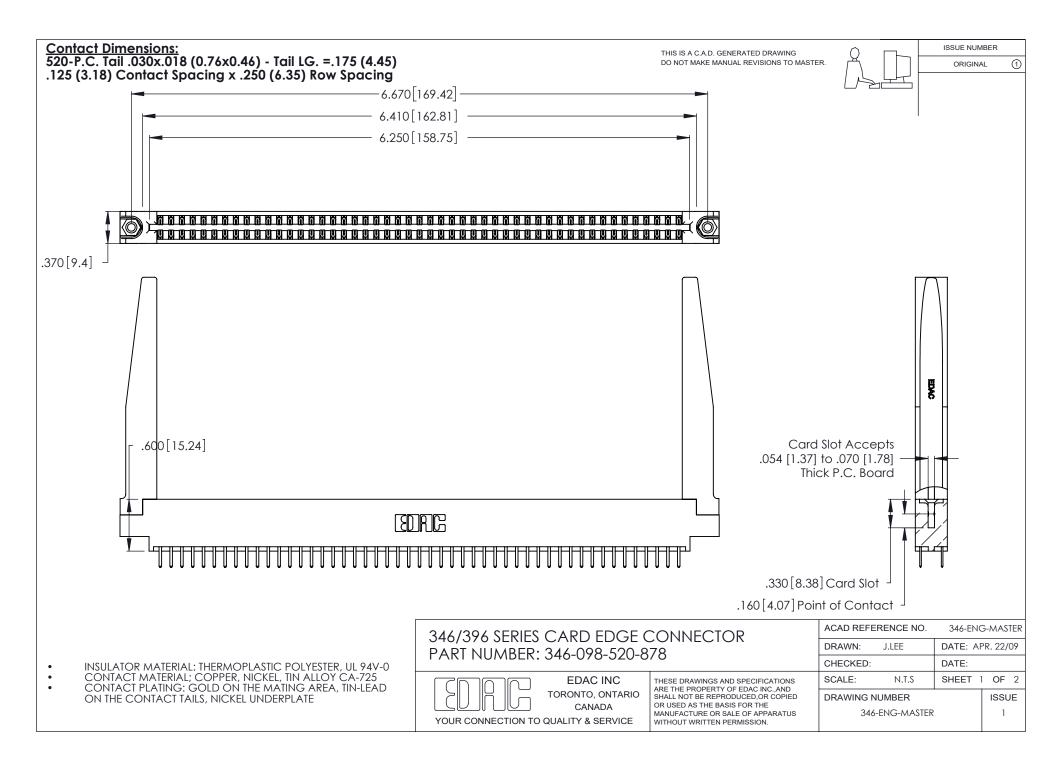

THIS IS A C.A.D. GENERATED DRAWING DO NOT MAKE MANUAL REVISIONS TO MASTER.

ISSUE NUMBER

ORIGINAL

1

**Contact Code 555** 

Contact Code 556

**Contact Code 558** 

**Contact Code 559** 

Contact Code 560

INSULATOR MATERIAL: THERMOPLASTIC POLYESTER, UL 94V-0 CONTACT MATERIAL; COPPER, NICKEL, TIN ALLOY CA-725 CONTACT PLATING: GOLD ON THE MATING AREA, TIN-LEAD

ON THE CONTACT TAILS, NICKEL UNDERPLATE

346/396 SERIES CARD EDGE CONNECTOR CONTACT CODE 555,556,558,559,560 DIMENSIONS

YOUR CONNECTION TO QUALITY & SERVICE

**EDAC INC** TORONTO, ONTARIO CANADA

THESE DRAWINGS AND SPECIFICATIONS ARE THE PROPERTY OF EDAC INC.,AND SHALL NOT BE REPRODUCED, OR COPIED OR USED AS THE BASIS FOR THE MANUFACTURE OR SALE OF APPARATUS WITHOUT WRITTEN PERMISSION.