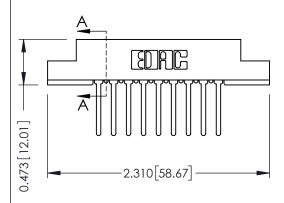

## **See Accompanying Pages for:**

- **Contact Bend Details**
- **Mounting Options**

.175 [4.45] Point of Contact (FROM BTM OF SLOT)

Card Slot Accepts .054 [1.37] to .070 [1.78] Thick P.C. Board

| 307 / 357 Card Edge Connector |
|-------------------------------|
| Part Number: 357-009-447-108  |