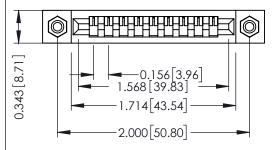

**Mounting Option** #4-40 Unified Threaded Inserts **Contact Detail** 

Wire Wrap .046x.013(1.17x0.33) - Tail LG=.520(13.21) .156 [3.96] Contact Spacing x .200 [5.08] Row Spacing

THIS IS A C.A.D. GENERATED DRAWING DO NOT MAKE MANUAL REVISIONS TO MASTER.

## **See Accompanying Pages for:**

- **Contact Bend Details**
- **Mounting Options**

.175 [4.45] Point of Contact (FROM BTM OF SLOT)

Card Slot Accepts .054 [1.37] to .070 [1.78] Thick P.C. Board

| 307 / 357 Card Edge Connector |
|-------------------------------|
| Part Number: 357-009-447-108  |