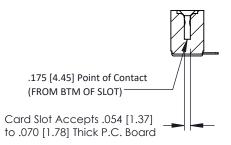

Mounting Option
.156 (3.96) Dia. Mounting Holes

**Contact Detail** 

90 Degree Bend (Code 501 Contacts)

.156 [3.96] Contact Spacing x .200 [5.08] Row Spacing

THIS IS A C.A.D. GENERATED DRAWING DO NOT MAKE MANUAL REVISIONS TO MAS ER. C