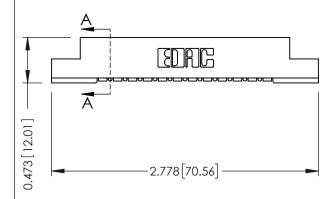

## **See Accompanying Pages for:**

- Contact Bend Details
- Mounting Options

SECTION A-A

307 ENG MASTER

DATE: AUG. 11/09

SHEET 1 OF 3

| 307 / 357 Card Edge Connector<br>Part Number: 357-012-554-104 |                                                                                                                                                                                                 | ACAD REFERENCE NO. |             |
|---------------------------------------------------------------|-------------------------------------------------------------------------------------------------------------------------------------------------------------------------------------------------|--------------------|-------------|
|                                                               |                                                                                                                                                                                                 | DRAWN:             | J.LEE       |
|                                                               |                                                                                                                                                                                                 | CHECKED:           |             |
| TORONTO, ONTARIO CANADA                                       | THESE DRAWINGS AND SPECIFICATIONS ARE THE PROPERTY OF EDAC INC.,AND SHALL NOT BE REPRODUCED,OR COPIED OR USED AS THE BASIS FOR THE MANUFACTURE OR SALE OF APPARATUS WITHOUT WRITTEN PERMISSION. | SCALE:             | NTS         |
|                                                               |                                                                                                                                                                                                 | DRAWING            | NUMBER      |
|                                                               |                                                                                                                                                                                                 | 3                  | 07 Assembly |