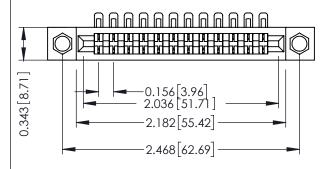

Mounting Option
.156 (3.96) Dia. Mounting Holes

**Contact Detail** 

90 Degree Bend (Code 501 Contacts)

.156 [3.96] Contact Spacing x .200 [5.08] Row Spacing

THIS IS A C.A.D. GENERATED DRAWING DO NOT MAKE MANUAL REVISIONS TO MAS ER. C