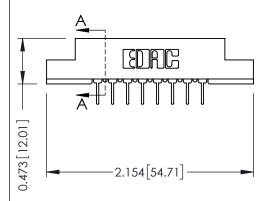

## SECTION A-A

. 307 ENG MASTER
DATE: AUG. 11/09

SHEET 1 OF 3

| 307 / 357 Card Edge Connector<br>Part Number: 357-016-424-202 |                                                                                                                                                                                                 | ACAD REFERENCE NO. |            |
|---------------------------------------------------------------|-------------------------------------------------------------------------------------------------------------------------------------------------------------------------------------------------|--------------------|------------|
|                                                               |                                                                                                                                                                                                 | DRAWN:             | J.LEE      |
|                                                               |                                                                                                                                                                                                 | CHECKED:           |            |
| TORONTO, ONTARIO CANADA                                       | THESE DRAWINGS AND SPECIFICATIONS ARE THE PROPERTY OF EDAC INC.,AND SHALL NOT BE REPRODUCED,OR COPIED OR USED AS THE BASIS FOR THE MANUFACTURE OR SALE OF APPARATUS WITHOUT WRITTEN PERMISSION. | SCALE: 1           | NTS        |
|                                                               |                                                                                                                                                                                                 | DRAWING N          | NUMBER     |
|                                                               |                                                                                                                                                                                                 | 303                | 7 Assembly |