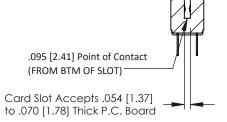

Mounting Option
.128 (3.25) Dia. Mounting Holes

**Contact Detail** 

PC Tail .023x.013(0.58x0.33) - Tail LG=.213(5.41) .156 [3.96] Contact Spacing x .200 [5.08] Row Spacing THIS IS A C.A.D. GENERATED DRAWING DO NOT MAKE MANUAL REVISIONS TO MAS