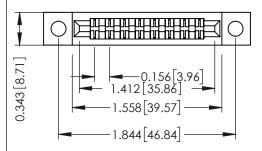

Mounting Option
.128 (3.25) Dia. Mounting Holes

**Contact Detail** 

PC Tail .023x.013(0.58x0.33) - Tail LG=.213(5.41) .156 [3.96] Contact Spacing x .200 [5.08] Row Spacing THIS IS A C.A.D. GENERATED DRAWING DO NOT MAKE MANUAL REVISIONS TO MAS