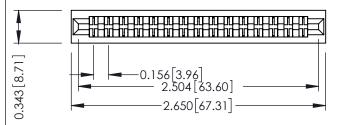

Mounting Option
No Mounting Lugs

**Contact Detail** 

Wire Wrap .046x.013(1.17x0.33) - Tail LG=.520(13.21) .156 [3.96] Contact Spacing x .200 [5.08] Row Spacing

THIS IS A C.A.D. GENERATED DRAWING
DO NOT MAKE MANUAL REVISIONS TO MAS

## **See Accompanying Pages for:**

- Contact Bend Details
- Mounting Options

Card Slot Accepts .054 [1.37] to .070 [1.78] Thick P.C. Board

307 / 357 Card Edge Connector
Part Number: 357-030-542-201

EDAC INC TORONTO, ONTARIO SHALL NOT REPREPADILED OR COLOR