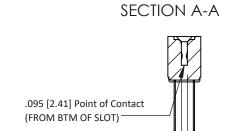

Mounting Option
No Mounting Lugs

**Contact Detail** 

Wire Wrap .046x.013(1.17x0.33) - Tail LG=.520(13.21) .156 [3.96] Contact Spacing x .200 [5.08] Row Spacing

THIS IS A C.A.D. GENERATED DRAWING
DO NOT MAKE MANUAL REVISIONS TO MAS