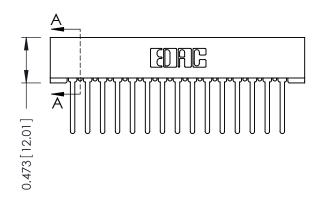

## **See Accompanying Pages for:**

- Contact Bend Details
- Mounting Options

Card Slot Accepts .054 [1.37] to .070 [1.78] Thick P.C. Board

307 / 357 Card Edge Connector
Part Number: 357-030-542-201

EDAC INC TORONTO, ONTARIO SHALL NOT REPREPADILED OR COLOR