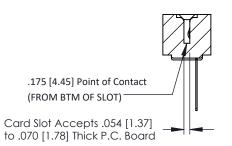

**Mounting Option** #4-40 Unified Threaded Inserts **Contact Detail** 

Wire Wrap .046x.013(1.17x0.33) - Tail LG=.520(13.21) .156 [3.96] Contact Spacing x .200 [5.08] Row Spacing

THIS IS A C.A.D. GENERATED DRAWING DO NOT MAKE MANUAL REVISIONS TO MASTER.