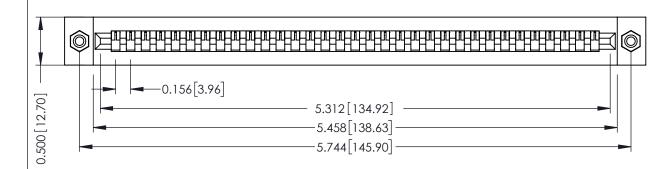

**Mounting Option** #4-40 Unified Threaded Inserts **Contact Detail** 

Wire Wrap .046x.013(1.17x0.33) - Tail LG=.520(13.21) .156 [3.96] Contact Spacing x .200 [5.08] Row Spacing

THIS IS A C.A.D. GENERATED DRAWING DO NOT MAKE MANUAL REVISIONS TO MASTER.