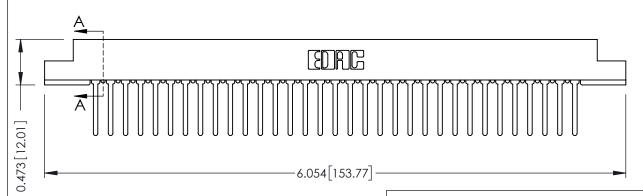

**Mounting Option** #4-40 Unified Threaded Inserts **Contact Detail** 

Wire Wrap .046x.013(1.17x0.33) - Tail LG=.520(13.21) .156 [3.96] Contact Spacing x .200 [5.08] Row Spacing

THIS IS A C.A.D. GENERATED DRAWING DO NOT MAKE MANUAL REVISIONS TO MASTER.