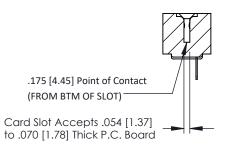

**Mounting Option** #4-40 Unified Threaded Inserts **Contact Detail** 

Wire Hole .089x.014(2.29x0.36) - Tail LG=.213(5.41) .156 [3.96] Contact Spacing x .200 [5.08] Row Spacing

THIS IS A C.A.D. GENERATED DRAWING DO NOT MAKE MANUAL REVISIONS TO MASTER.