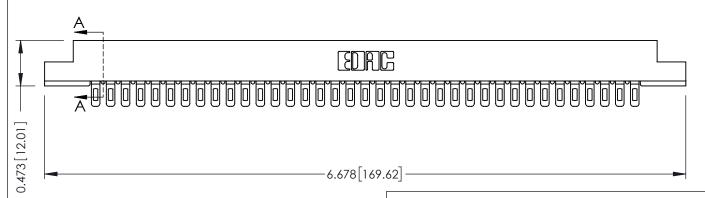

## **SECTION A-A**

**See Accompanying Pages for:** 

- **Contact Bend Details**
- **Mounting Options**

307 / 357 Card Edge Connector Part Number: 357-037-401-108

**EDAC INC** TORONTO, ONTARIO CANADA

THESE DRAWINGS AND SPECIFICATIONS ARE THE PROPERTY OF EDAC INC.,AND SHALL NOT BE REPRODUCED, OR COPIED OR USED AS THE BASIS FOR THE MANUFACTURE OR SALE OF APPARATUS WITHOUT WRITTEN PERMISSION.