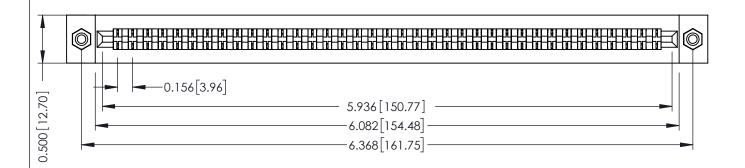

**Mounting Option** #4-40 Unified Threaded Inserts **Contact Detail** 

Wire Hole .089x.014(2.29x0.36) - Tail LG=.213(5.41) .156 [3.96] Contact Spacing x .200 [5.08] Row Spacing

THIS IS A C.A.D. GENERATED DRAWING DO NOT MAKE MANUAL REVISIONS TO MASTER.